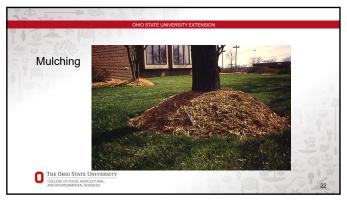

## During establishment Irrigate 2 - 3 times weekly until established 2 gallons per inch trunk caliper on root ball Mulch Control weeds Increase mulch diameter over time to keep pace with root growth Minimize soil compaction Remove stakes, protect lower trunk