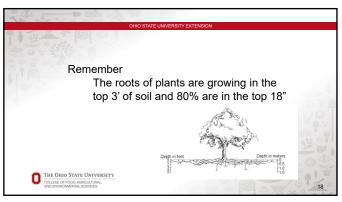

10 11





12 13



















Prune to finish the job

Remove broken branches.

Perform structural pruning if needed.

Do not prune to compensate for root loss.

22 23

## During establishment Irrigate 2 - 3 times weekly until established 2 gallons per inch trunk caliper on root ball Mulch Control weeds Increase mulch diameter over time to keep pace with root growth Minimize soil compaction Remove stakes, protect lower trunk

| Frequency of irrigation based on tree size |                                                        |                                  |  |  |  |  |
|--------------------------------------------|--------------------------------------------------------|----------------------------------|--|--|--|--|
| Size of nursery stock                      | Irrigation schedule for vigor