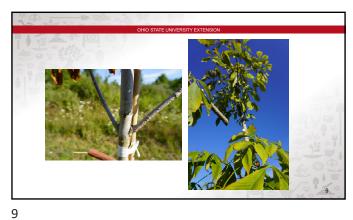

10 11

12 13

Prune to finish the job

Remove broken branches.

Perform structural pruning if needed.

Do not prune to compensate for root loss.

22 23