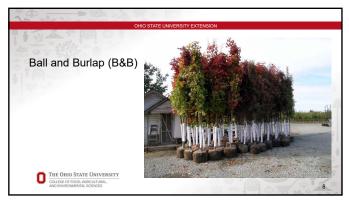

10 11





12 13



















Prune to finish the job

Remove broken branches.

Perform structural pruning if needed.

Do not prune to compensate for root loss.

22 23

## During establishment Irrigate 2 - 3 times weekly until established 2 gallons per inch trunk caliper on root ball Mulch Control weeds Increase mulch diameter over time to keep pace with root growth Minimize soil compaction Remove stakes, protect lower trunk

| Frequency of irrigation based on tree size |                                                        |                                  |  |  |  |  |
|--------------------------------------------|--------------------------------------------------------|----------------------------------|--|--|--|--|
| Size of nursery stock                      | Irrigat