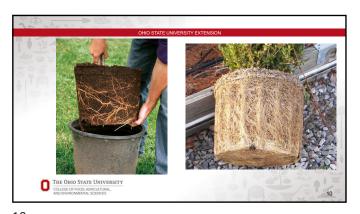

10 11

12 13

Prune to finish the job

Remove broken branches.

Perform structural pruning if needed.

Do not prune to compensate for root loss.

22 23