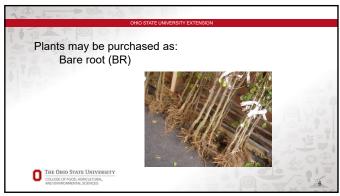

10 11





12 13



















Prune to finish the job

Remove broken branches.

Perform structural pruning if needed.

Do not prune to compensate for root loss.

22 23

## During establishment Irrigate 2 - 3 times weekly until established 2 gallons per inch trunk caliper on root ball Mulch Control weeds Increase mulch diameter over time to keep pace with root growth Minimize soil compaction Remove stakes, protect lower trunk

| Frequency of irrigation based on tree size |                                                        |                                  |  |  |  |  |
|--------------------------------------------|--------------------------------------------------------|----------------------------------|--|--|--|--|
| Size of nursery stock                      | Irr