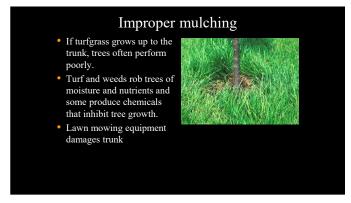

10 11





12 13



















Prune to finish the job

Remove broken branches.

Perform structural pruning if needed.

Do not prune to compensate for root loss.

22 23

## During establishment Irrigate 2 - 3 times weekly until established 2 gallons per inch trunk caliper on root ball Mulch Control weeds Increase mulch diameter over time to keep pace with root growth Minimize soil compaction Remove stakes, protect lower trunk

| Frequency of irrigation based on tree size |                                                        |                                  |  |  |  |  |
|--------------------------------------------|--------------------------------------------------------|----------------------------------|--|--|--|--|
| Size of nursery stock                      | Irrigation schedule for vigor