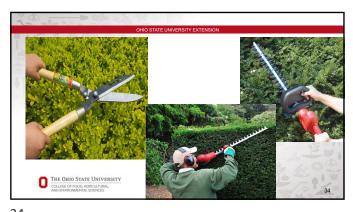

Fertilizing

Don't guess! Soil Test.
Dormant season

26 27

28 29

30 31

3/31/2021

32 3

34 3!