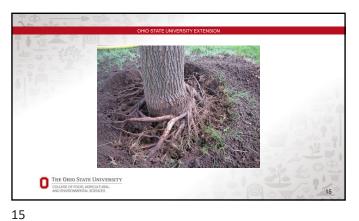

10 11





12 13



















Prune to finish the job

Remove broken branches.

Perform structural pruning if needed.

Do not prune to compensate for root loss.

22 23

## During establishment Irrigate 2 - 3 times weekly until established 2 gallons per inch trunk caliper on root ball Mulch Control weeds Increase mulch diameter over time to keep pace with root growth Minimize soil compaction Remove stakes, protect lower trunk

| Frequency of irrigation based on tree size |                                                        |                                  |  |  |  |  |
|--------------------------------------------|--------------------------------------------------------|----------------------------------|--|--|--|--|
| Size of nursery stock                      | Irrigation schedule for vigor