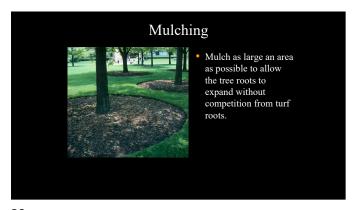

## During establishment Irrigate 2 - 3 times weekly until established 2 gallons per inch trunk caliper on root ball Mulch Control weeds Increase mulch diameter over time to keep pace with root growth Minimize soil compaction Remove stakes, protect lower trunk