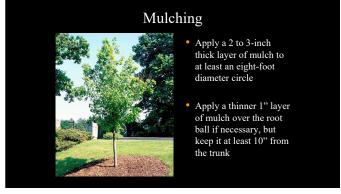

## During establishment Irrigate 2 - 3 times weekly until established 2 gallons per inch trunk caliper on root ball Mulch Control weeds Increase mulch diameter over time to keep pace with root growth Minimize soil compaction Remove stakes, protect lower trunk