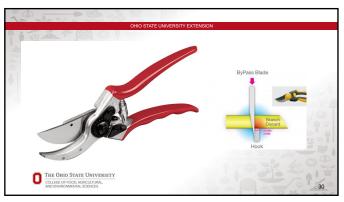

36                                                                         | 30                | 23           | 16                                                                                | 9                 | 9                   |  |
| 48                                                                         | 39                | 30           | 21                                                                                | 12                | 12                  |  |
|                                                                            | 5 12 months 24 36 | US  5  6  12 | USDA Hard  USDA Hard  USDA Hard  5 6 7  12 10 7 months months  24 20 15  36 30 23 | USDA Hardiness Ze | USDA Hardiness Zone |  |

Fertilizing

Don't guess! Soil Test.
Dormant season

26 27





28 29





30 31

3/31/2021





32 3





34 3!





36 37