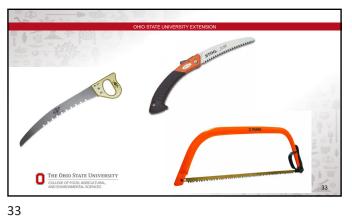

Fertilizing

Don't guess! Soil Test.
Dormant season

26 27

28 29

30 31

3/31/2021

32 3

34 3!