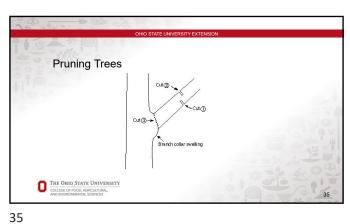

10 11

12 13

Prune to finish the job

Remove broken branches.

Perform structural pruning if needed.

Do not prune to compensate for root loss.

22 23