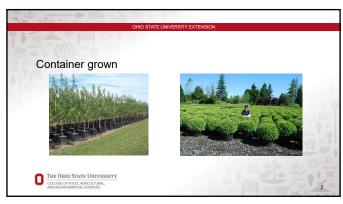

10 11





12 13



















Prune to finish the job

Remove broken branches.

Perform structural pruning if needed.

Do not prune to compensate for root loss.

22 23

## During establishment Irrigate 2 - 3 times weekly until established 2 gallons per inch trunk caliper on root ball Mulch Control weeds Increase mulch diameter over time to keep pace with root growth Minimize soil compaction Remove stakes, protect lower trunk

| Frequency of irrigation based on tree size |                                                        |                                  |  |  |  |  |
|--------------------------------------------|--------------------------------------------------------|----------------------------------|--|--|--|--|
| Size of nursery stock                      | Irrig