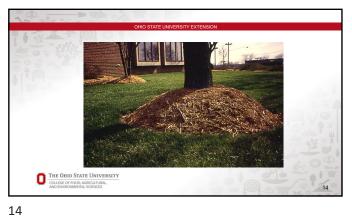

10 11





12 13



















Prune to finish the job

Remove broken branches.

Perform structural pruning if needed.

Do not prune to compensate for root loss.

22 23

## During establishment Irrigate 2 - 3 times weekly until established 2 gallons per inch trunk caliper on root ball Mulch Control weeds Increase mulch diameter over time to keep pace with root growth Minimize soil compaction Remove stakes, protect lower trunk

| Frequency of irrigation based on tree size |                                                        |                                  |  |  |  |  |
|--------------------------------------------|--------------------------------------------------------|----------------------------------|--|--|--|--|
| Size of nursery stock                      | Irrigation schedule for vigor