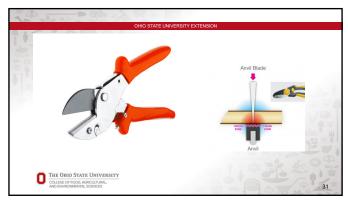

Fertilizing

Don't guess! Soil Test.
Dormant season

26 27

28 29

30 31

3/31/2021

32 3

34 3!