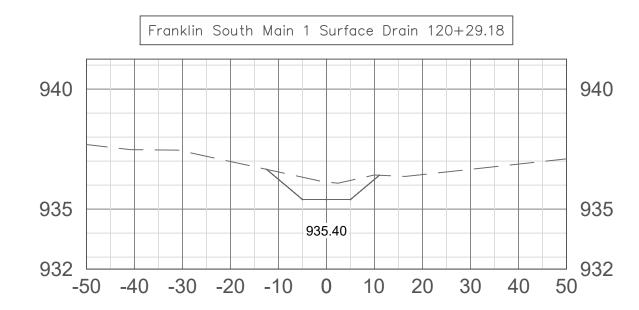

#### SURFACE DRAIN DETAILS

#### NOTES: 1. Where specified on the plans, the surface drain is to be seeded as stated in the construction

notes and ODOT Specification #659. Any modifications to this seed mixture as stated in this Specification must be approved by the construction inspector prior to seed application.

2. Side slopes may be modified to fit site specific conditions at the discretion of the construction inspector.

3. All spoil from within the typical surface drain cross section shall be disposed of according to the specifications of NRCS #608 -Surface Drainage Main.