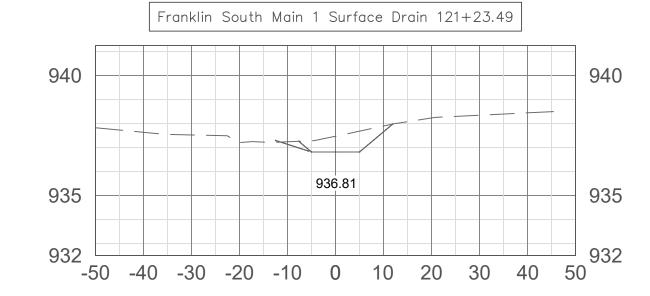

### PLAN VIEW

NOTE: Subsurface Drain follows the same general path as the Surface Drain (Sheet 4), but departs where necessary. The same centerline will be used, but departures are depicted in plan view with dimensions called out where necessary.