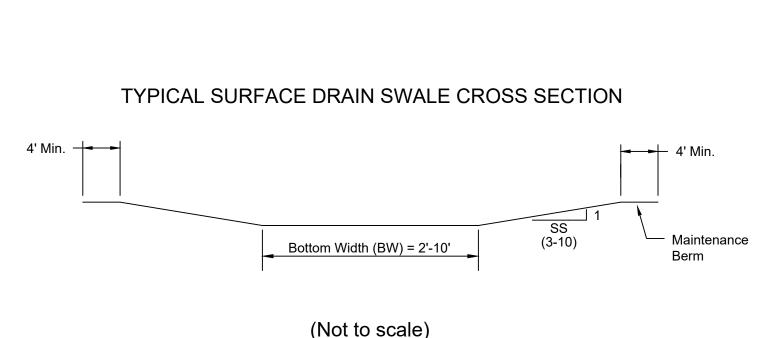

#### SURFACE DRAIN DETAILS

#### NOTES: 1. Where specified on the plans, the surface drain is to be seeded as stated in the construction

notes and ODOT Specification #659. Any modifications to this seed mixture as stated in this Specification must be approved by the construction inspector prior to seed application.

2. Side slopes may be modified to fit site specific conditions at the discretion of the construction inspector.

3. All spoil from within the typical surface drain cross section shall be disposed of according to the specifications of NRCS #608 -Surface Drainage Main.