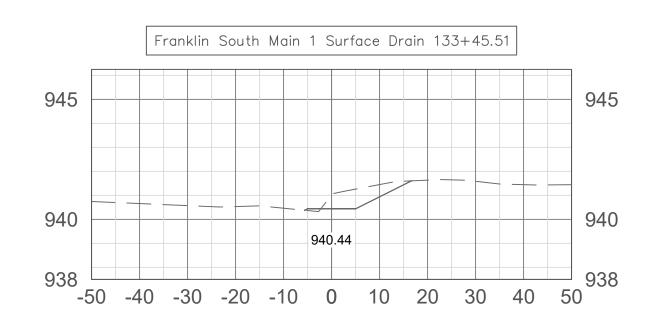

7. Pipe quantities listed on the Plan and Profile views represent cumulative quantities for both perforated and non-perforated pipe. The quantity table shall be the reference for the specific amounts of perforated and non-perforated pipe. The applicable specification and the instructions of the construction inspector will govern the placement of each type of pipe. All lineal quantities of pipe shall be considered to be inclusive of all necessary elbows, couplers, and other fittings unless otherwise stated by these plans and/or the bid documents.

13. Scale bars as shown on the Plan Views shall be considered to be accurate for surveyed features including, but not necessarily limited to, project centerline, tile lines, and benchmark locations. Property lines, drive centerlines, building footprints, and road centerlines as shown on the Plan Views were derived from other sources and are shown for general reference only and should not be used to scale the location of any constructed feature.