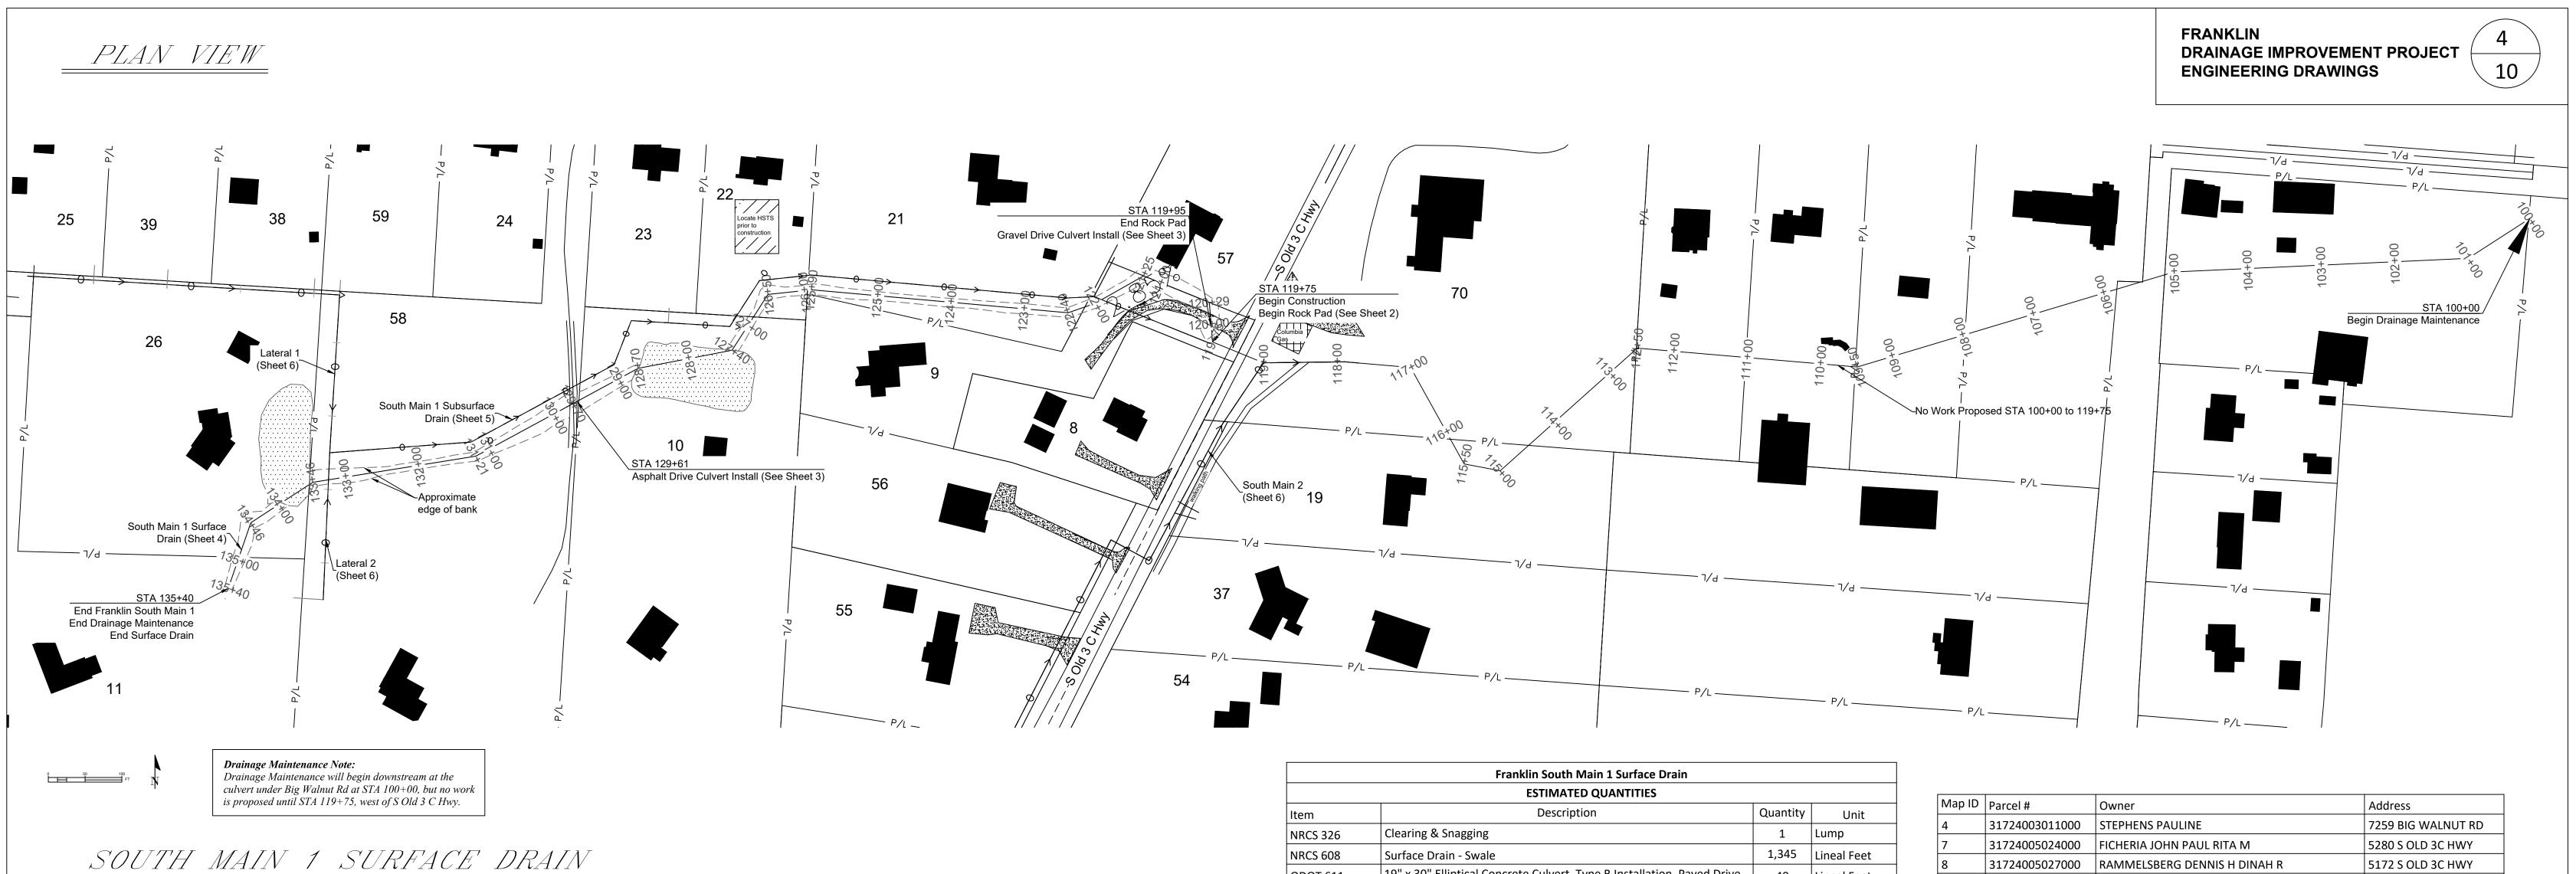

### PLAN VIEW

NOTE: Subsurface Drain follows the same general path as the Surface Drain (Sheet 4), but departs where necessary. The same centerline will be used, but departures are depicted in plan view with dimensions called out where necessary.

# SOUTH MAIN 1 SUBSURFACE DRAIN

Franklin South Main 1 Subsurface Drain

|          | Franklin South Main 1 Subsurface Drain                  |          |             |
|----------|---------------------------------------------------------|----------|-------------|
|          | ESTIMATED QUANTITIES                                    |          |             |
| Item     | Description                                             | Quantity | Unit        |
| NRCS 326 | Clearing & Snagging                                     | 1        | Lump        |
| NRCS 606 | 8" Pipe, Perforated                                     | 60       | Lineal Feet |
| NRCS 606 | 10" Pipe, Perforated                                    | 395      | Lineal Feet |
| ODOT 611 | 10" Pipe (707.33), Type B Installation, Paved Driveway  | 20       | Lineal Feet |
| NRCS 606 | 12" Pipe, Perforated                                    | 860      | Lineal Feet |
| ODOT 611 | 12" Pipe (707.65), Non-Perforated                       | 20       | Lineal Feet |
| ODOT 611 | 12" Pipe (707.33), Type B Installation, Gravel Driveway | 20       | Lineal Feet |
| NRCS 606 | Tile Main Breathers                                     | 6        | Each        |
| ODOT 202 | Tile Destruction in Place                               | 1,315    | Lineal Feet |
| ODOT 659 | Seeding & Mulching                                      | 400      | Square yard |
| SPECIAL  | Utility Relocation                                      | 1        | Lump        |