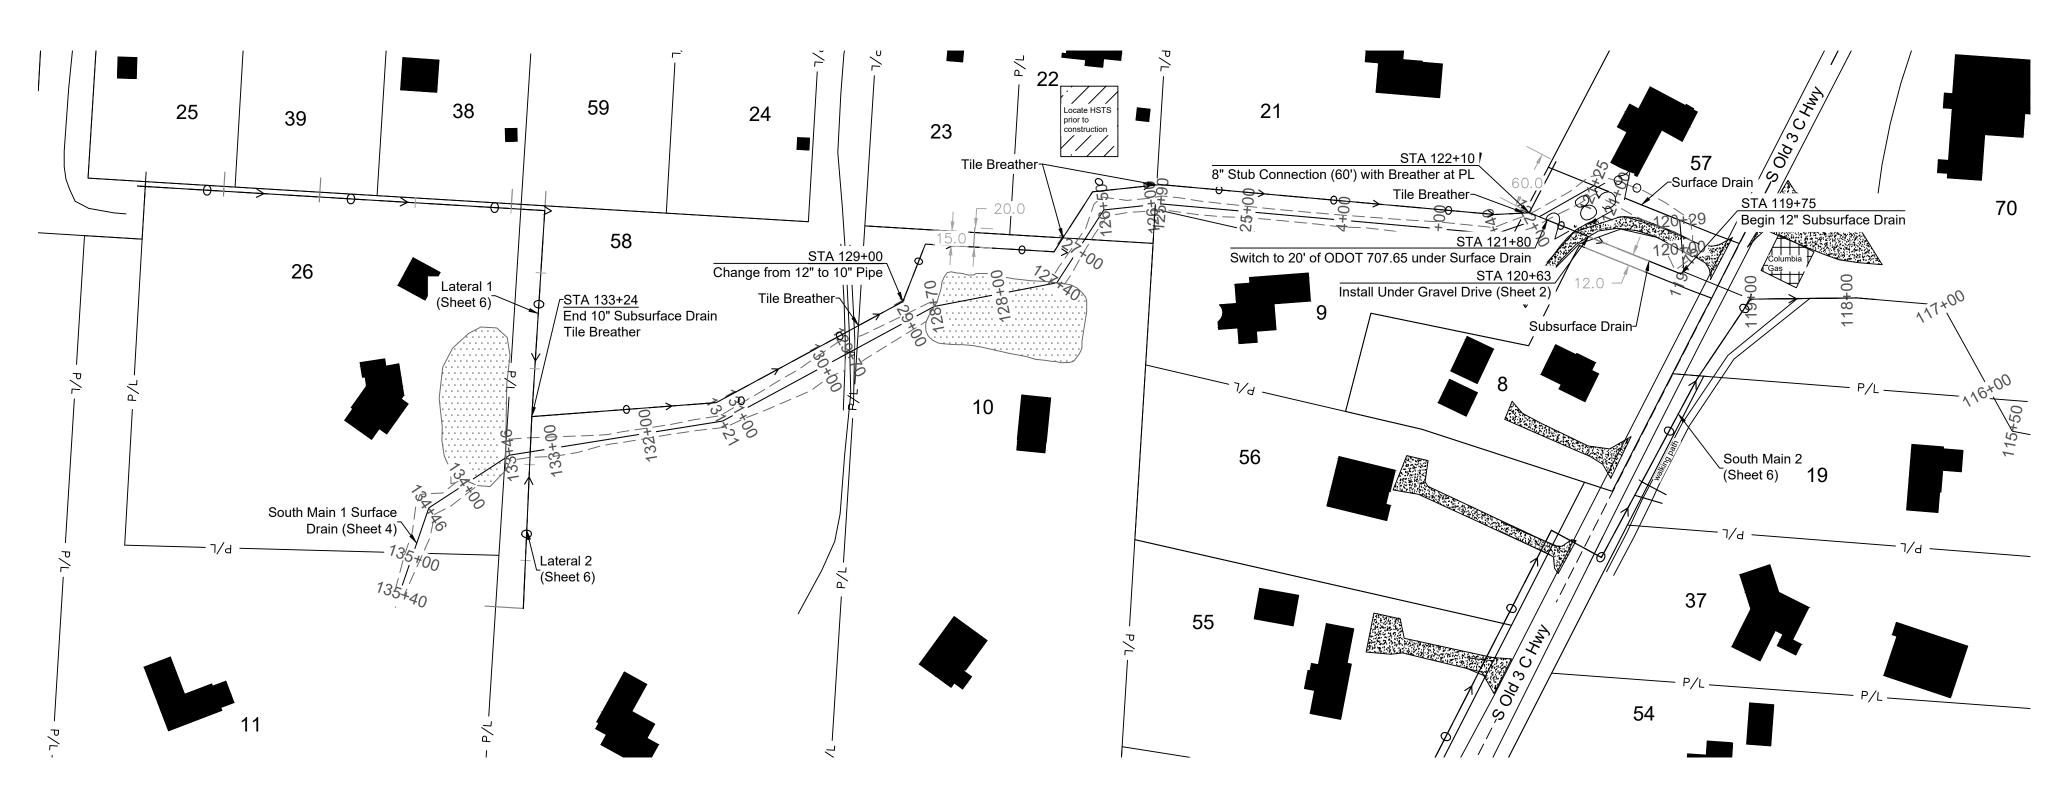

### PLAN VIEW

NOTE: Subsurface Drain follows the same general path as the Surface Drain (Sheet 4), but departs where necessary. The same centerline will be used, but departures are depicted in plan view with dimensions called out where necessary.

# SOUTH MAIN 1 SUBSURFACE DRAIN

Franklin South Main 1 Subsurface Drain

|          | Franklin South Main 1 Subsurface Drain                  |          |             |
|----------|---------------------------------------------------------|----------|-------------|
|          | ESTIMATED QUANTITIES                                    |          |             |
| Item     | Description                                             | Quantity | Unit        |
| NRCS 326 | Clearing & Snagging                                     | 1        | Lump        |
| NRCS 606 | 8" Pipe, Perforated                                     | 60       | Lineal Feet |
| NRCS 606 | 10" Pipe, Perforated                                    | 395      | Lineal Feet |
| ODOT 611 | 10" Pipe (707.33), Type B Installation, Paved Driveway  | 20       | Lineal Feet |
| NRCS 606 | 12" Pipe, Perforated                                    | 860      | Lineal Feet |
| ODOT 611 | 12" Pipe (707.65), Non-Perforated                       | 20       | Lineal Feet |
| ODOT 611 | 12" Pipe (707.33), Type B Installation, Gravel Driveway | 20       | Lineal Feet |
| NRCS 606 | Tile Main Breathers                                     | 6        | Each        |
| ODOT 202 | Tile Destruction in Place                               | 1,315    | Lineal Feet |
| ODOT 659 | Seeding & Mulching                                      | 400      | Square yard |
| SPECIAL  | Utility Relocation                                      | 1        | Lump        |