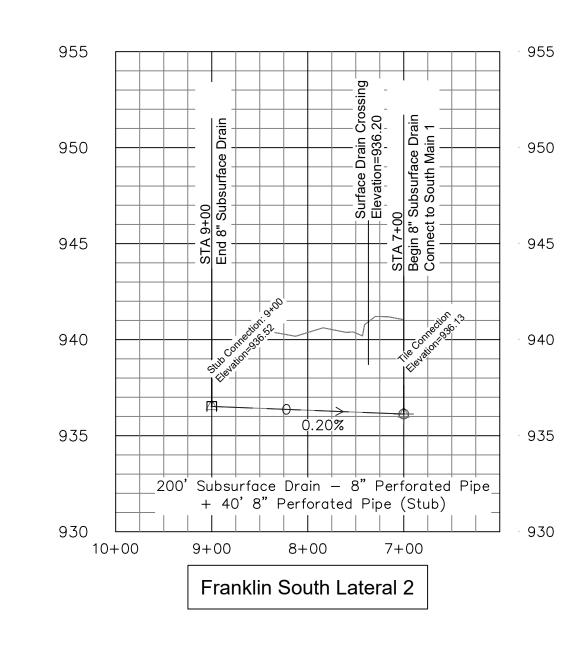

## SOUTH MAIN 1 LATERALS 1 & 2

Clearing & Snagging

8" Pipe, Perforated

Tile Main Breathers

Seeding & Mulching

**Utility Relocation** 

NRCS 326

NRCS 606

NRCS 606

ODOT 659 SPECIAL

| Лар ID | Parcel #       | Owner                                   | Address            |
|--------|----------------|-----------------------------------------|--------------------|
| 1      | 31724003011000 | STEPHENS PAULINE                        | 7259 BIG WALNUT RD |
| 7      | 31724005024000 | FICHERIA JOHN PAUL RITA M               | 5280 S OLD 3C HWY  |
| 3      | 31724005027000 | RAMMELSBERG DENNIS H DINAH R            | 5172 S OLD 3C HWY  |
| )      | 31724005028002 | RAMMELSBERG JOSEPH K                    | 5140 S OLD 3C HWY  |
| .0     | 31724005032000 | DAVIS LORNA L                           | 7380 BIG WALNUT RD |
| .1     | 31724005039000 | MATHIAS JAMES G & NANCY J               | 7172 BIG WALNUT RD |
| .3     | 31724003004000 | BD TWP TRUSTEES GENOA TWP               | BIG WALNUT RD      |
| .5     | 31724003012000 | NAGRA ARJUN P & SARA B                  | 7311 BIG WALNUT RD |
| .6     | 31724003014000 | SANFILLIPO REGINA L                     | 7363 BIG WALNUT RD |
| .7     | 31724003016000 | MULLINS HAL E TRUSTEE                   | 7421 BIG WALNUT RD |
| .8     | 31724003020000 | DRAYER RONALD N & ETHEL E               | 5044 S OLD 3C HWY  |
| .9     | 31724005010000 | GOODPASTER RALPH C                      | 5201 S OLD 3C HWY  |
| 20     | 31724005013000 | FOTIS RAYMOND C SR CLORA                | 5281 S OLD 3C HWY  |
| 21     | 31724005029000 | LEAR JEFFREY R & BETH A                 | 7490 BIG WALNUT RD |
| 22     | 31724005030000 | NG FRIEDA JUNE                          | 7410 BIG WALNUT RD |
| 23     | 31724005031000 | DIORIO ANDREA TRUSTEE                   | 7386 BIG WALNUT RD |
| 24     | 31724005034000 | SEEGER CARL H LOIS A                    | 7340 BIG WALNUT RD |
| 25     | 31724005038000 | JOYCE BRYAN & AMY ELIZABETH             | 7216 BIG WALNUT RD |
| 26     | 31724005040000 | DEMATTEIS CHARLES B DONNA L TRUSTEES    | 7176 BIG WALNUT RD |
| 27     | 31724005041000 | XENAKIS STACY MARIE                     | 7170 BIG WALNUT RD |
| 28     | 31724005042000 | ARGOE NANCY                             | 7160 BIG WALNUT RD |
| 80     | 31724003010000 | ROSHON TED & MARY                       | 7227 BIG WALNUT RD |
| 31     | 31724003015000 | GREEN F EUGENE & PATRICIA L             | 7381 BIG WALNUT RD |
| 3      | 31724003018001 | EVANS HAROLD M HELEN JEAN               | BIG WALNUT RD      |
| 34     | 31724003026000 | GENOA TOWNSHIP TRUSTEES                 | 4848 S OLD 3C HWY  |
| 37     | 31724005011000 | DAMRON DUSTIN E & LESLIE N              | 5223 S OLD 3C HWY  |
| 88     | 31724005036000 | BERGER KAI P & AMY E                    | 7270 BIG WALNUT RD |
| 19     | 31724005037000 | SMITH MICHAEL RAY & COLETTE ANN         | 7240 BIG WALNUT RD |
| 10     | 31724005041001 | THOMPSON SHANNON L EILEEN M             | 7166 BIG WALNUT RD |
| 18     | 31724003013000 | MCGARVEY HOWARD M TRUSTEE               | 7351 BIG WALNUT RD |
| 19     | 31724003017000 | EVANS HAROLD M HELEN J                  | 7453 BIG WALNUT RD |
| 54     | 31724005012000 | BENNETT JANET I K TRUSTEE               | 5257 S OLD 3C HWY  |
| 55     | 31724005025000 | BROOKER DONALD E                        | 5260 S OLD 3C HWY  |
| 56     | 31724005026000 | MACKEY DAVID J & MELISSA A              | 5220 S OLD 3C HWY  |
| 57     | 31724005028000 | CONKLIN TRACEY L & RUSSELL D JR         | 5122 S OLD 3C HWY  |
| 58     | 31724005033000 | URBANSKI PETER A & BEATA                | 7370 BIG WALNUT RD |
| 59     | 31724005035000 | CLARKE EVA D                            | 7300 BIG WALNUT RD |
| 50     | 31724005043000 | ESTEP RICHARD A                         | 7130 BIG WALNUT RD |
| 51     | 31724005045000 | ARMBRUST KENNETH B SUSAN M              | 7060 BIG WALNUT RD |
| 8      | 31724003019000 | M & W GENOA PROPERTY LLC                | 5064 S OLD 3C HWY  |
| 70     | 31724005009000 | BOARD OF TOWNSHIP TRUSTEES OF GENOA TWP | 5111 S OLD 3C HWY  |