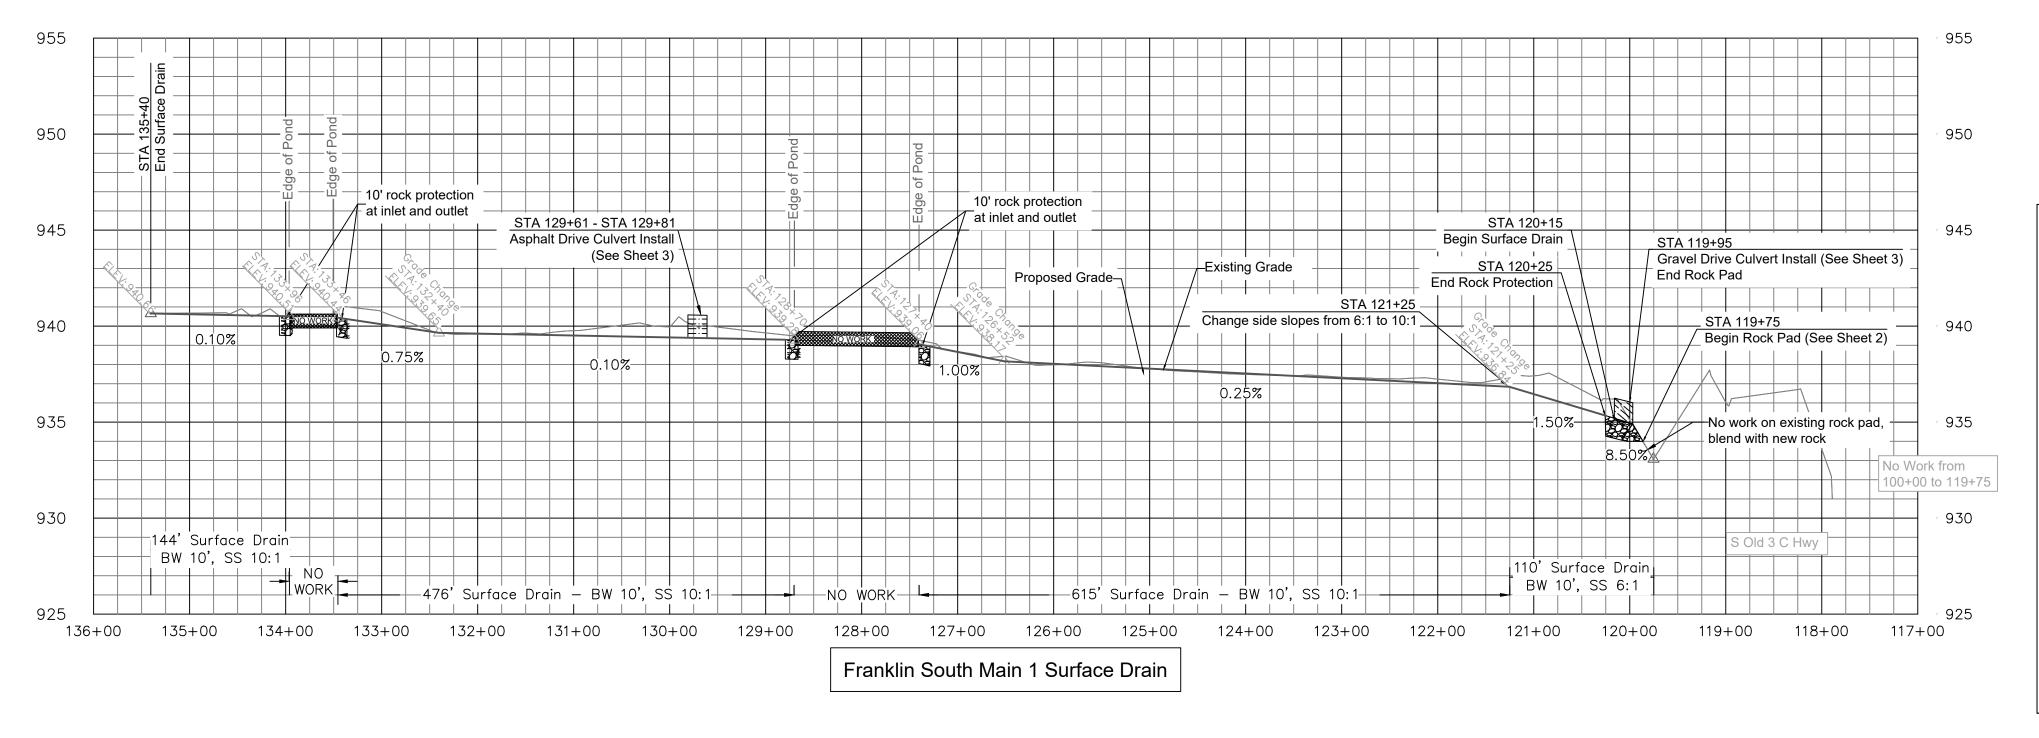

Franklin South Main 1 Surface Drain

| ESTIMATED QUANTITIES |                                                                                                                                                               |          |              |  |  |
|----------------------|---------------------------------------------------------------------------------------------------------------------------------------------------------------|----------|--------------|--|--|
| Item                 | Description                                                                                                                                                   | Quantity | Unit         |  |  |
| VRCS 326             | Clearing & Snagging                                                                                                                                           | 1        | Lump         |  |  |
| VRCS 606             | 10" Pipe, Perforated                                                                                                                                          | 700      | Lineal Feet  |  |  |
| DDOT 611             | 10" Pipe (707.33), Type B Installation, Paved Driveway                                                                                                        | 40       | Lineal Feet  |  |  |
| DDOT 611             | 10" Pipe (707.33), Type B Installation, Concrete Driveway                                                                                                     | 20       | Lineal Feet  |  |  |
| DOT 452              | Non-Reinforced Portland Cement Concrete Pavement Driveway<br>Repair, 6" in Driveway approach (including removal and disposal of<br>existing pavement section) | 1        | Lump         |  |  |
| DOT 611              | 10" Pipe (707.65), Type B Installation, Paved Road                                                                                                            | 40       | Lineal Feet  |  |  |
| VRCS 606             | Tile Main Breathers                                                                                                                                           | 5        | Each         |  |  |
| DOT 659              | Seeding & Mulching                                                                                                                                            | 800      | Square yards |  |  |
| DDOT 614             | Maintenance of Traffic                                                                                                                                        | 1        | Lump         |  |  |
| SPECIAL              | Utility Relocation                                                                                                                                            | 1        | Lump         |  |  |

# SOUTH MAIN 1 SUBSURFACE DRAIN

Franklin South Main 1 Subsurface Drain

|          | Franklin South Main 1 Subsurface Drain                  |          |             |
|----------|---------------------------------------------------------|----------|-------------|
|          | ESTIMATED QUANTITIES                                    |          |             |
| Item     | Description                                             | Quantity | Unit        |
| NRCS 326 | Clearing & Snagging                                     | 1        | Lump        |
| NRCS 606 | 8" Pipe, Perforated                                     | 60       | Lineal Feet |
| NRCS 606 | 10" Pipe, Perforated                                    | 395      | Lineal Feet |
| ODOT 611 | 10" Pipe (707.33), Type B Installation, Paved Driveway  | 20       | Lineal Feet |
| NRCS 606 | 12" Pipe, Perforated                                    | 860      | Lineal Feet |
| ODOT 611 | 12" Pipe (707.65), Non-Perforated                       | 20       | Lineal Feet |
| ODOT 611 | 12" Pipe (707.33), Type B Installation, Gravel Driveway | 20       | Lineal Feet |
| NRCS 606 | Tile Main Breathers                                     | 6        | Each        |
| ODOT 202 | Tile Destruction in Place                               | 1,315    | Lineal Feet |
| ODOT 659 | Seeding & Mulching                                      | 400      | Square yard |
| SPECIAL  | Utility Relocation                                      | 1        | Lump        |