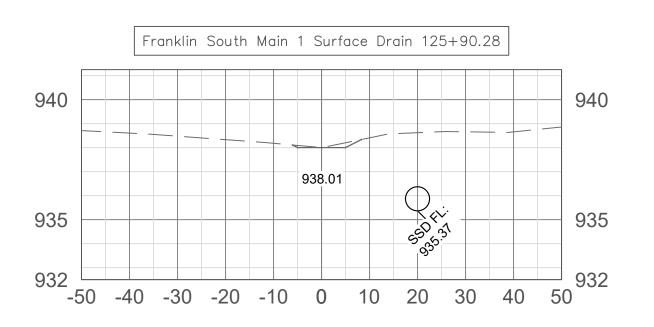

#### SURFACE DRAIN DETAILS

#### NOTES: 1. Where specified on the plans, the surface drain is to be seeded as stated in the construction

notes and ODOT Specification #659. Any modifications to this seed mixture as stated in this Specification must be approved by the construction inspector prior to seed application.

2. Side slopes may be modified to fit site specific conditions at the discretion of the construction inspector.

3. All spoil from within the typical surface drain cross section shall be disposed of according to the specifications of NRCS #608 -Surface Drainage Main.