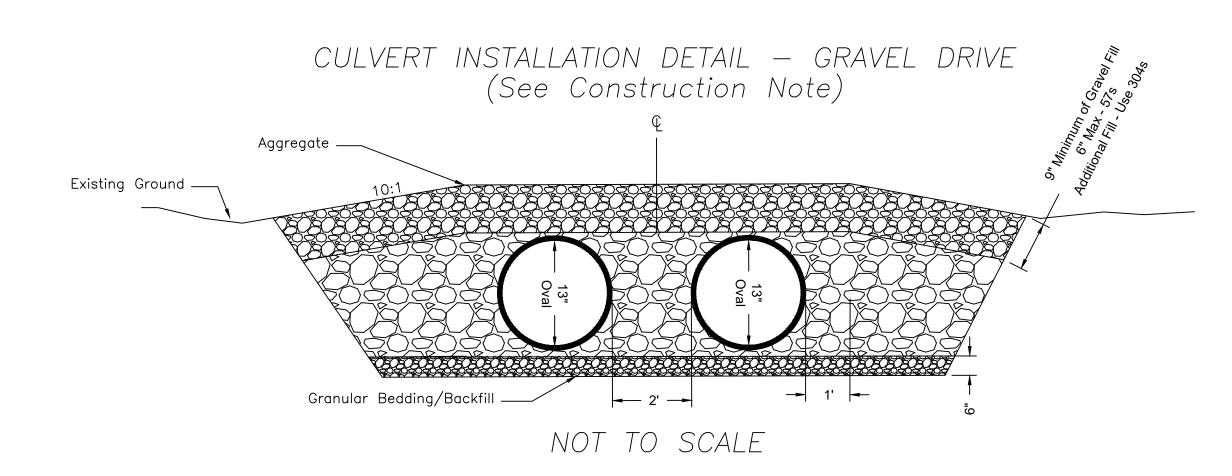

#### CULVERT DESIGN

- Tile Stubs to be connected to main using manufactured connections as shown on Sheet 2 (TYPICAL SUBSURFACE DRAIN LATERAL CONNECTION DETAILS)

NOTE:

— Tile Stub trenches to bedded in #57s with 6" of cover and filled to grade with #57s or #1-2 at the direction of construction inspector.

#### CONSTRUCTION NOTE

1. Conduit - corrugated HDPE plastic smooth lined pipe (double-wall) conforming to ODOT CMS 707.33.

2. Granular bedding and backfill - coarse aggregate meeting AASHTO/ODOT #57 or #67 size or crushed limestone aggregate meeting ODOT CMS Item 304 or 411.

The existing culvert shall be removed in its entirety, and included in this item for payment. The trench for the proposed culvert shall be excavated to a minimum width of 2 feet greater than the outside span of the culvert. The trench shall be excavated a minimum of 6 inches below the

Bedding for the culvert shall be 6 inches of granular material, and shall extend to the limits of the trench.