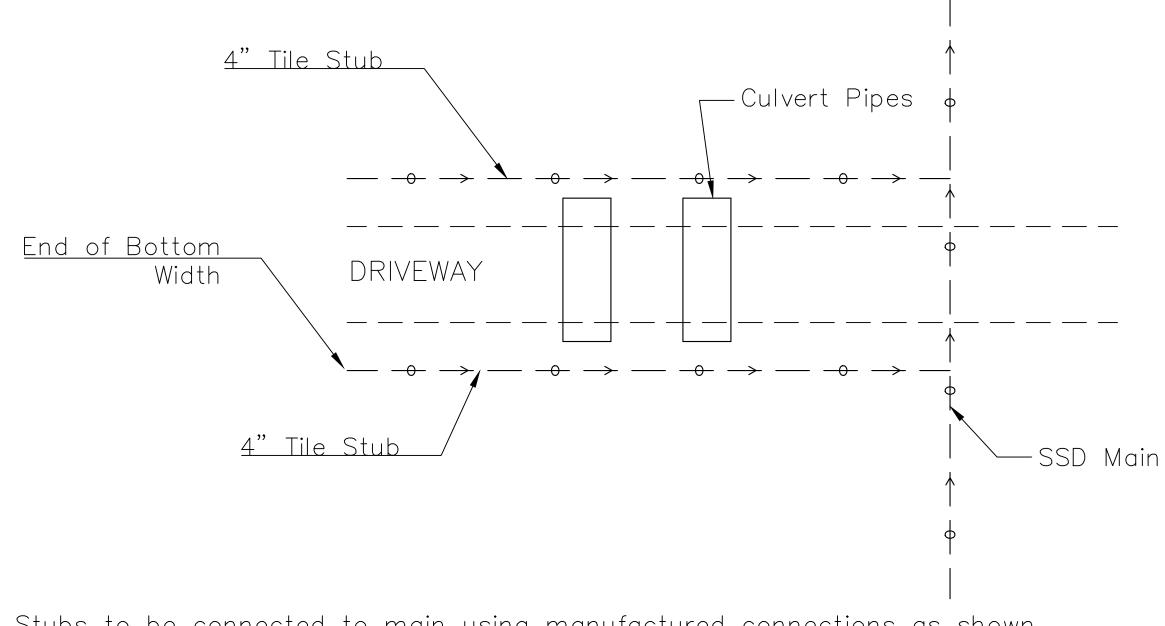

# Varies Main

NOT TO SCALE

1. All tile shall be placed according to the Typical Subsurface Drain Installation Detail and the requirements of NRCS Specification #606.

2. Removal of residual lateral tile regardless of size and/or material shall be considered part of the payment for this item.

3. All connections shall be done using manufactured connectors.

4. Any quantity of gravel used to make connections utilizing Option #2 shall be considered part of the payment for this item. Determining the quantity of gravel needed for making connections using this option shall be the sole responsibility of the contractor. Cleanup of gravel stockpile areas shall be as per the requirements of ODOT CMS 104.04.

5. The contractor shall note on a dedicated copy of the plans, as provided by the construction inspector, the station, size, material, and connection option used to make all lateral connections.

6. Lateral types regarding having or not having a surface outlet will be marked by the construction

#### CULVERT DESIGN

- Tile Stubs to be connected to main using manufactured connections as shown on Sheet 2 (TYPICAL SUBSURFACE DRAIN LATERAL CONNECTION DETAILS)

NOTE:

— Tile Stub trenches to bedded in #57s with 6" of cover and filled to grade with #57s or #1-2 at the direction of construction inspector.