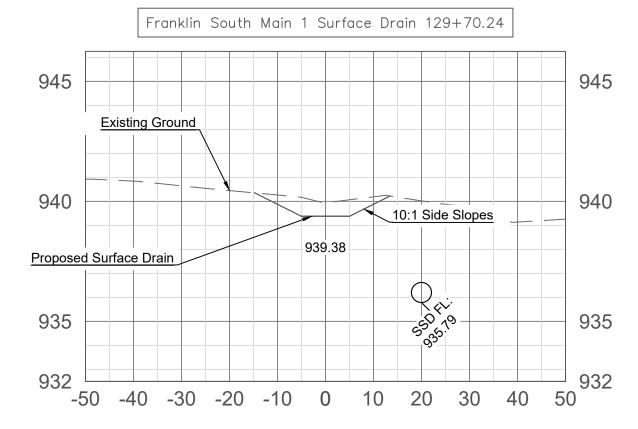

7. Pipe quantities listed on the Plan and Profile views represent cumulative quantities for both perforated and non-perforated pipe. The quantity table shall be the reference for the specific amounts of perforated and non-perforated pipe. The applicable specification and the instructions of the construction inspector will govern the placement of each type of pipe. All lineal quantities of pipe shall be considered to be inclusive of all necessary elbows, couplers, and other fittings unless otherwise stated by these plans and/or the bid documents.