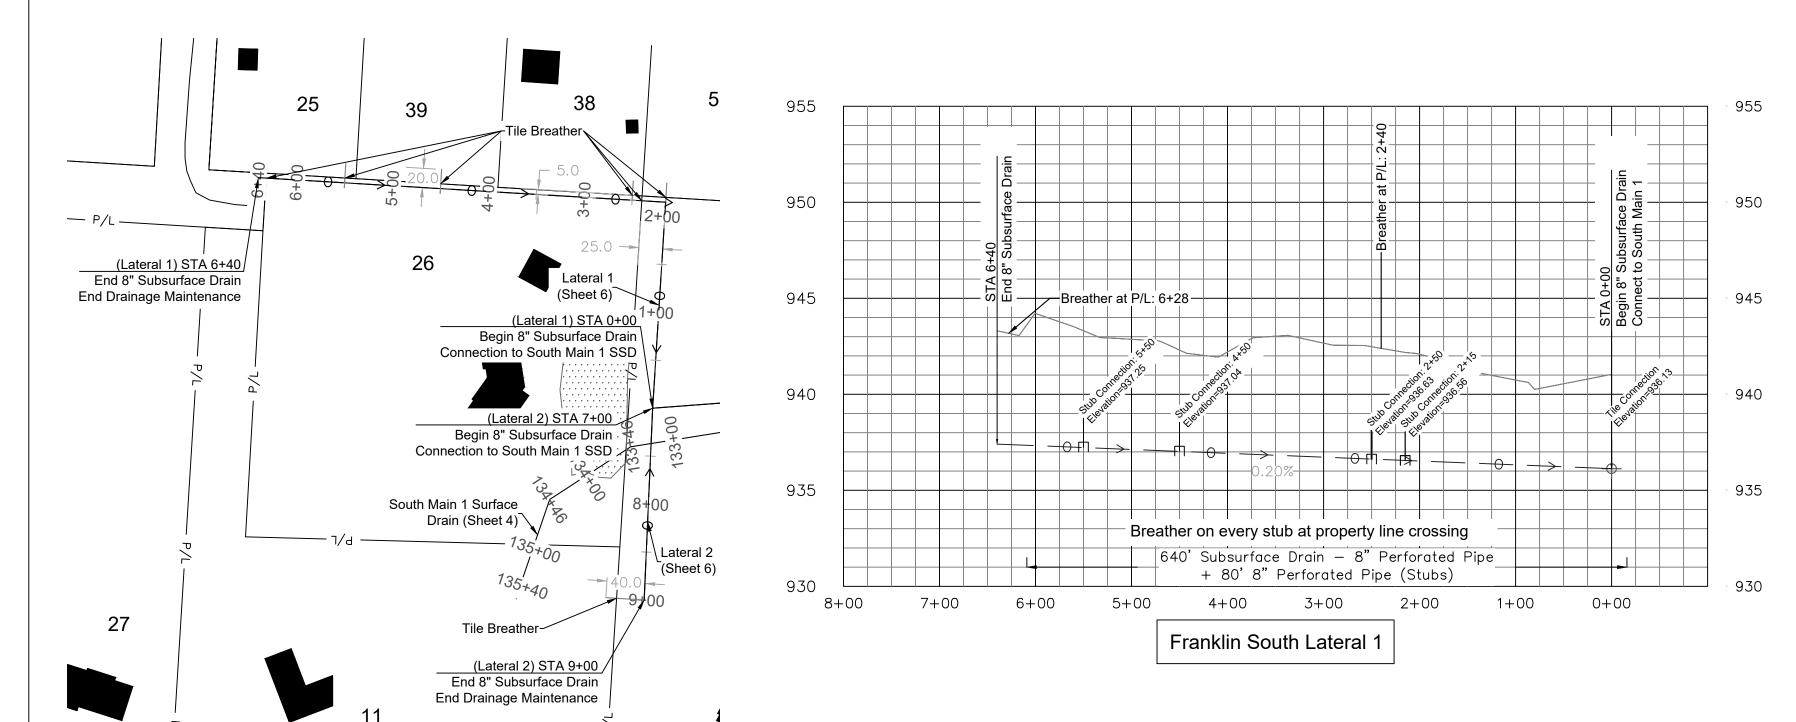

## SOUTH MAIN 1 LATERALS 1 & 2

Clearing & Snagging

8" Pipe, Perforated

Tile Main Breathers

Seeding & Mulching

**Utility Relocation** 

NRCS 326

NRCS 606

NRCS 606

ODOT 659 SPECIAL

| Лар ID | Parcel #       | Owner                                   | Address            |
|--------|----------------|-----------------------------------------|--------------------|
| 1      | 31724003011000 | STEPHENS PAULINE                        | 7259 BIG WALNUT RD |
| 7      | 31724005024000 | FICHERIA JOHN PAUL RITA M               | 5280 S OLD 3C HWY  |
| 3      | 31724005027000 | RAMMELSBERG DENNIS H DINAH R            | 5172 S OLD 3C HWY  |
| )      | 31724005028002 | RAMMELSBERG JOSEPH K                    | 5140 S OLD 3C HWY  |
| .0     | 31724005032000 | DAVIS LORNA L                           | 7380 BIG WALNUT RD |
| .1     | 31724005039000 | MATHIAS JAMES G & NANCY J               | 7172 BIG WALNUT RD |
| .3     | 31724003004000 | BD TWP TRUSTEES GENOA TWP               | BIG WALNUT RD      |
| .5     | 31724003012000 | NAGRA ARJUN P & SARA B                  | 7311 BIG WALNUT RD |
| .6     | 31724003014000 | SANFILLIPO REGINA L                     | 7363 BIG WALNUT RD |
| .7     | 31724003016000 | MULLINS HAL E TRUSTEE                   | 7421 BIG WALNUT RD |
| .8     | 31724003020000 | DRAYER RONALD N & ETHEL E               | 5044 S OLD 3C HWY  |
| .9     | 31724005010000 | GOODPASTER RALPH C                      | 5201 S OLD 3C HWY  |
| 20     | 31724005013000 | FOTIS RAYMOND C SR CLORA                | 5281 S OLD 3C HWY  |
| 21     | 31724005029000 | LEAR JEFFREY R & BETH A                 | 7490 BIG WALNUT RD |
| 22     | 31724005030000 | NG FRIEDA JUNE                          | 7410 BIG WALNUT RD |
| 23     | 31724005031000 | DIORIO ANDREA TRUSTEE                   | 7386 BIG WALNUT RD |
| 24     | 31724005034000 | SEEGER CARL H LOIS A                    | 7340 BIG WALNUT RD |
| 25     | 31724005038000 | JOYCE BRYAN & AMY ELIZABETH             | 7216 BIG WALNUT RD |
| 26     | 31724005040000 | DEMATTEIS CHARLES B DONNA L TRUSTEES    | 7176 BIG WALNUT RD |
| 27     | 31724005041000 | XENAKIS STACY MARIE                     | 7170 BIG WALNUT RD |
| 28     | 31724005042000 | ARGOE NANCY                             | 7160 BIG WALNUT RD |
| 80     | 31724003010000 | ROSHON TED & MARY                       | 7227 BIG WALNUT RD |
| 31     | 31724003015000 | GREEN F EUGENE & PATRICIA L             | 7381 BIG WALNUT RD |
| 3      | 31724003018001 | EVANS HAROLD M HELEN JEAN               | BIG WALNUT RD      |
| 34     | 31724003026000 | GENOA TOWNSHIP TRUSTEES                 | 4848 S OLD 3C HWY  |
| 37     | 31724005011000 | DAMRON DUSTIN E & LESLIE N              | 5223 S OLD 3C HWY  |
| 88     | 31724005036000 | BERGER KAI P & AMY E                    | 7270 BIG WALNUT RD |
| 19     | 31724005037000 | SMITH MICHAEL RAY & COLETTE ANN         | 7240 BIG WALNUT RD |
| 10     | 31724005041001 | THOMPSON SHANNON L EILEEN M             | 7166 BIG WALNUT RD |
| 18     | 31724003013000 | MCGARVEY HOWARD M TRUSTEE               | 7351 BIG WALNUT RD |
| 19     | 31724003017000 | EVANS HAROLD M HELEN J                  | 7453 BIG WALNUT RD |
| 54     | 31724005012000 | BENNETT JANET I K TRUSTEE               | 5257 S OLD 3C HWY  |
| 55     | 31724005025000 | BROOKER DONALD E                        | 5260 S OLD 3C HWY  |
| 56     | 31724005026000 | MACKEY DAVID J & MELISSA A              | 5220 S OLD 3C HWY  |
| 57     | 31724005028000 | CONKLIN TRACEY L & RUSSELL D JR         | 5122 S OLD 3C HWY  |
| 58     | 31724005033000 | URBANSKI PETER A & BEATA                | 7370 BIG WALNUT RD |
| 59     | 31724005035000 | CLARKE EVA D                            | 7300 BIG WALNUT RD |
| 50     | 31724005043000 | ESTEP RICHARD A                         | 7130 BIG WALNUT RD |
| 51     | 31724005045000 | ARMBRUST KENNETH B SUSAN M              | 7060 BIG WALNUT RD |
| 8      | 31724003019000 | M & W GENOA PROPERTY LLC                | 5064 S OLD 3C HWY  |
| 70     | 31724005009000 | BOARD OF TOWNSHIP TRUSTEES OF GENOA TWP | 5111 S OLD 3C HWY  |

0 50 100 FT

| OVEMENT PROJECT | 7 |
|-----------------|---|
| RAWINGS         | 1 |

|          | ESTIMATED QUANTITIES                                    |          |              |
|----------|---------------------------------------------------------|----------|--------------|
| <br>Item | Description                                             | Quantity | Unit         |
| NRCS 326 | Clearing & Snagging                                     | 1        | Lump         |
| NRCS 606 | 10" Pipe, Non-Perforated                                | 871      | Lineal Feet  |
| NRCS 606 | 12" Pipe, Perforated                                    | 1,500    | Lineal Feet  |
| ODOT 611 | 12" Pipe (707.65), Type B Installation, Paved Road      | 40       | Lineal Feet  |
| ODOT 611 | 12" Pipe (707.33), Type B Installation, Paved Driveway  | 150      | Lineal Feet  |
| ODOT 611 | 12" Pipe (707.33), Type B Installation, Gravel Driveway | 60       | Lineal Feet  |
| NRCS 606 | Tile Main Breathers                                     | 11       | Each         |
| ODOT 659 | Seeding & Mulching                                      | 3,000    | Square yards |
| ODOT 611 | Tile Connection to Precast Drainage Structure           | 1        | Lump         |
| SPECIAL  | Utility Relocation                                      | 1        | Lump         |