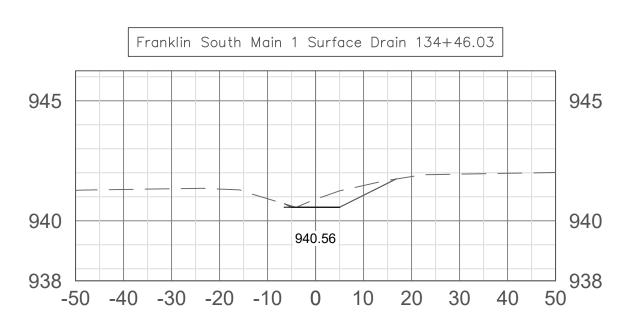

7. Pipe quantities listed on the Plan and Profile views represent cumulative quantities for both perforated and non-perforated pipe. The quantity table shall be the reference for the specific amounts of perforated and non-perforated pipe. The applicable specification and the instructions of the construction inspector will govern the placement of each type of pipe. All lineal quantities of pipe shall be considered to be inclusive of all necessary elbows, couplers, and other fittings unless otherwise stated by these plans and/or the bid documents.

13. Scale bars as shown on the Plan Views shall be considered to be accurate for surveyed features including, but not necessarily limited to, project centerline, tile lines, and benchmark locations. Property lines, drive centerlines, building footprints, and road centerlines as shown on the Plan Views were derived from other sources and are shown for general reference only and should not be used to scale the location of any constructed feature.