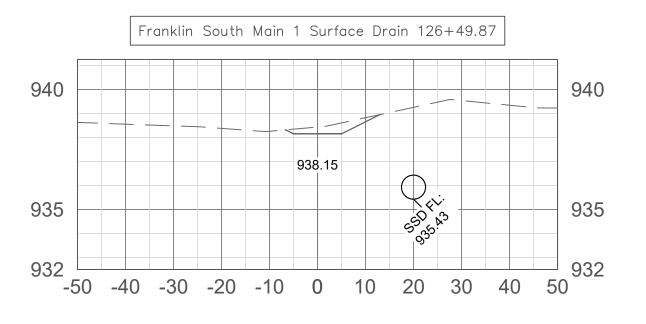

7. Pipe quantities listed on the Plan and Profile views represent cumulative quantities for both perforated and non-perforated pipe. The quantity table shall be the reference for the specific amounts of perforated and non-perforated pipe. The applicable specification and the instructions of the construction inspector will govern the placement of each type of pipe. All lineal quantities of pipe shall be considered to be inclusive of all necessary elbows, couplers, and other fittings unless otherwise stated by these plans and/or the bid documents.