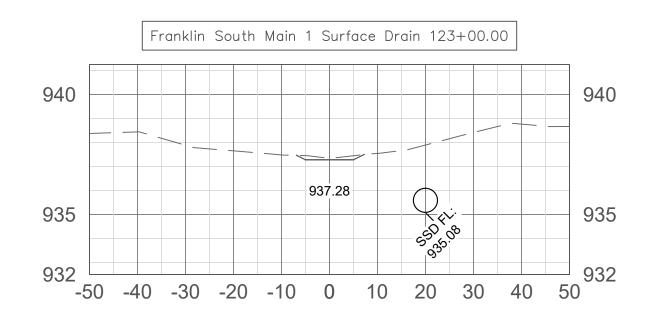

7. Pipe quantities listed on the Plan and Profile views represent cumulative quantities for both perforated and non-perforated pipe. The quantity table shall be the reference for the specific amounts of perforated and non-perforated pipe. The applicable specification and the instructions of the construction inspector will govern the placement of each type of pipe. All lineal quantities of pipe shall be considered to be inclusive of all necessary elbows, couplers, and other fittings unless otherwise stated by these plans and/or the bid documents.