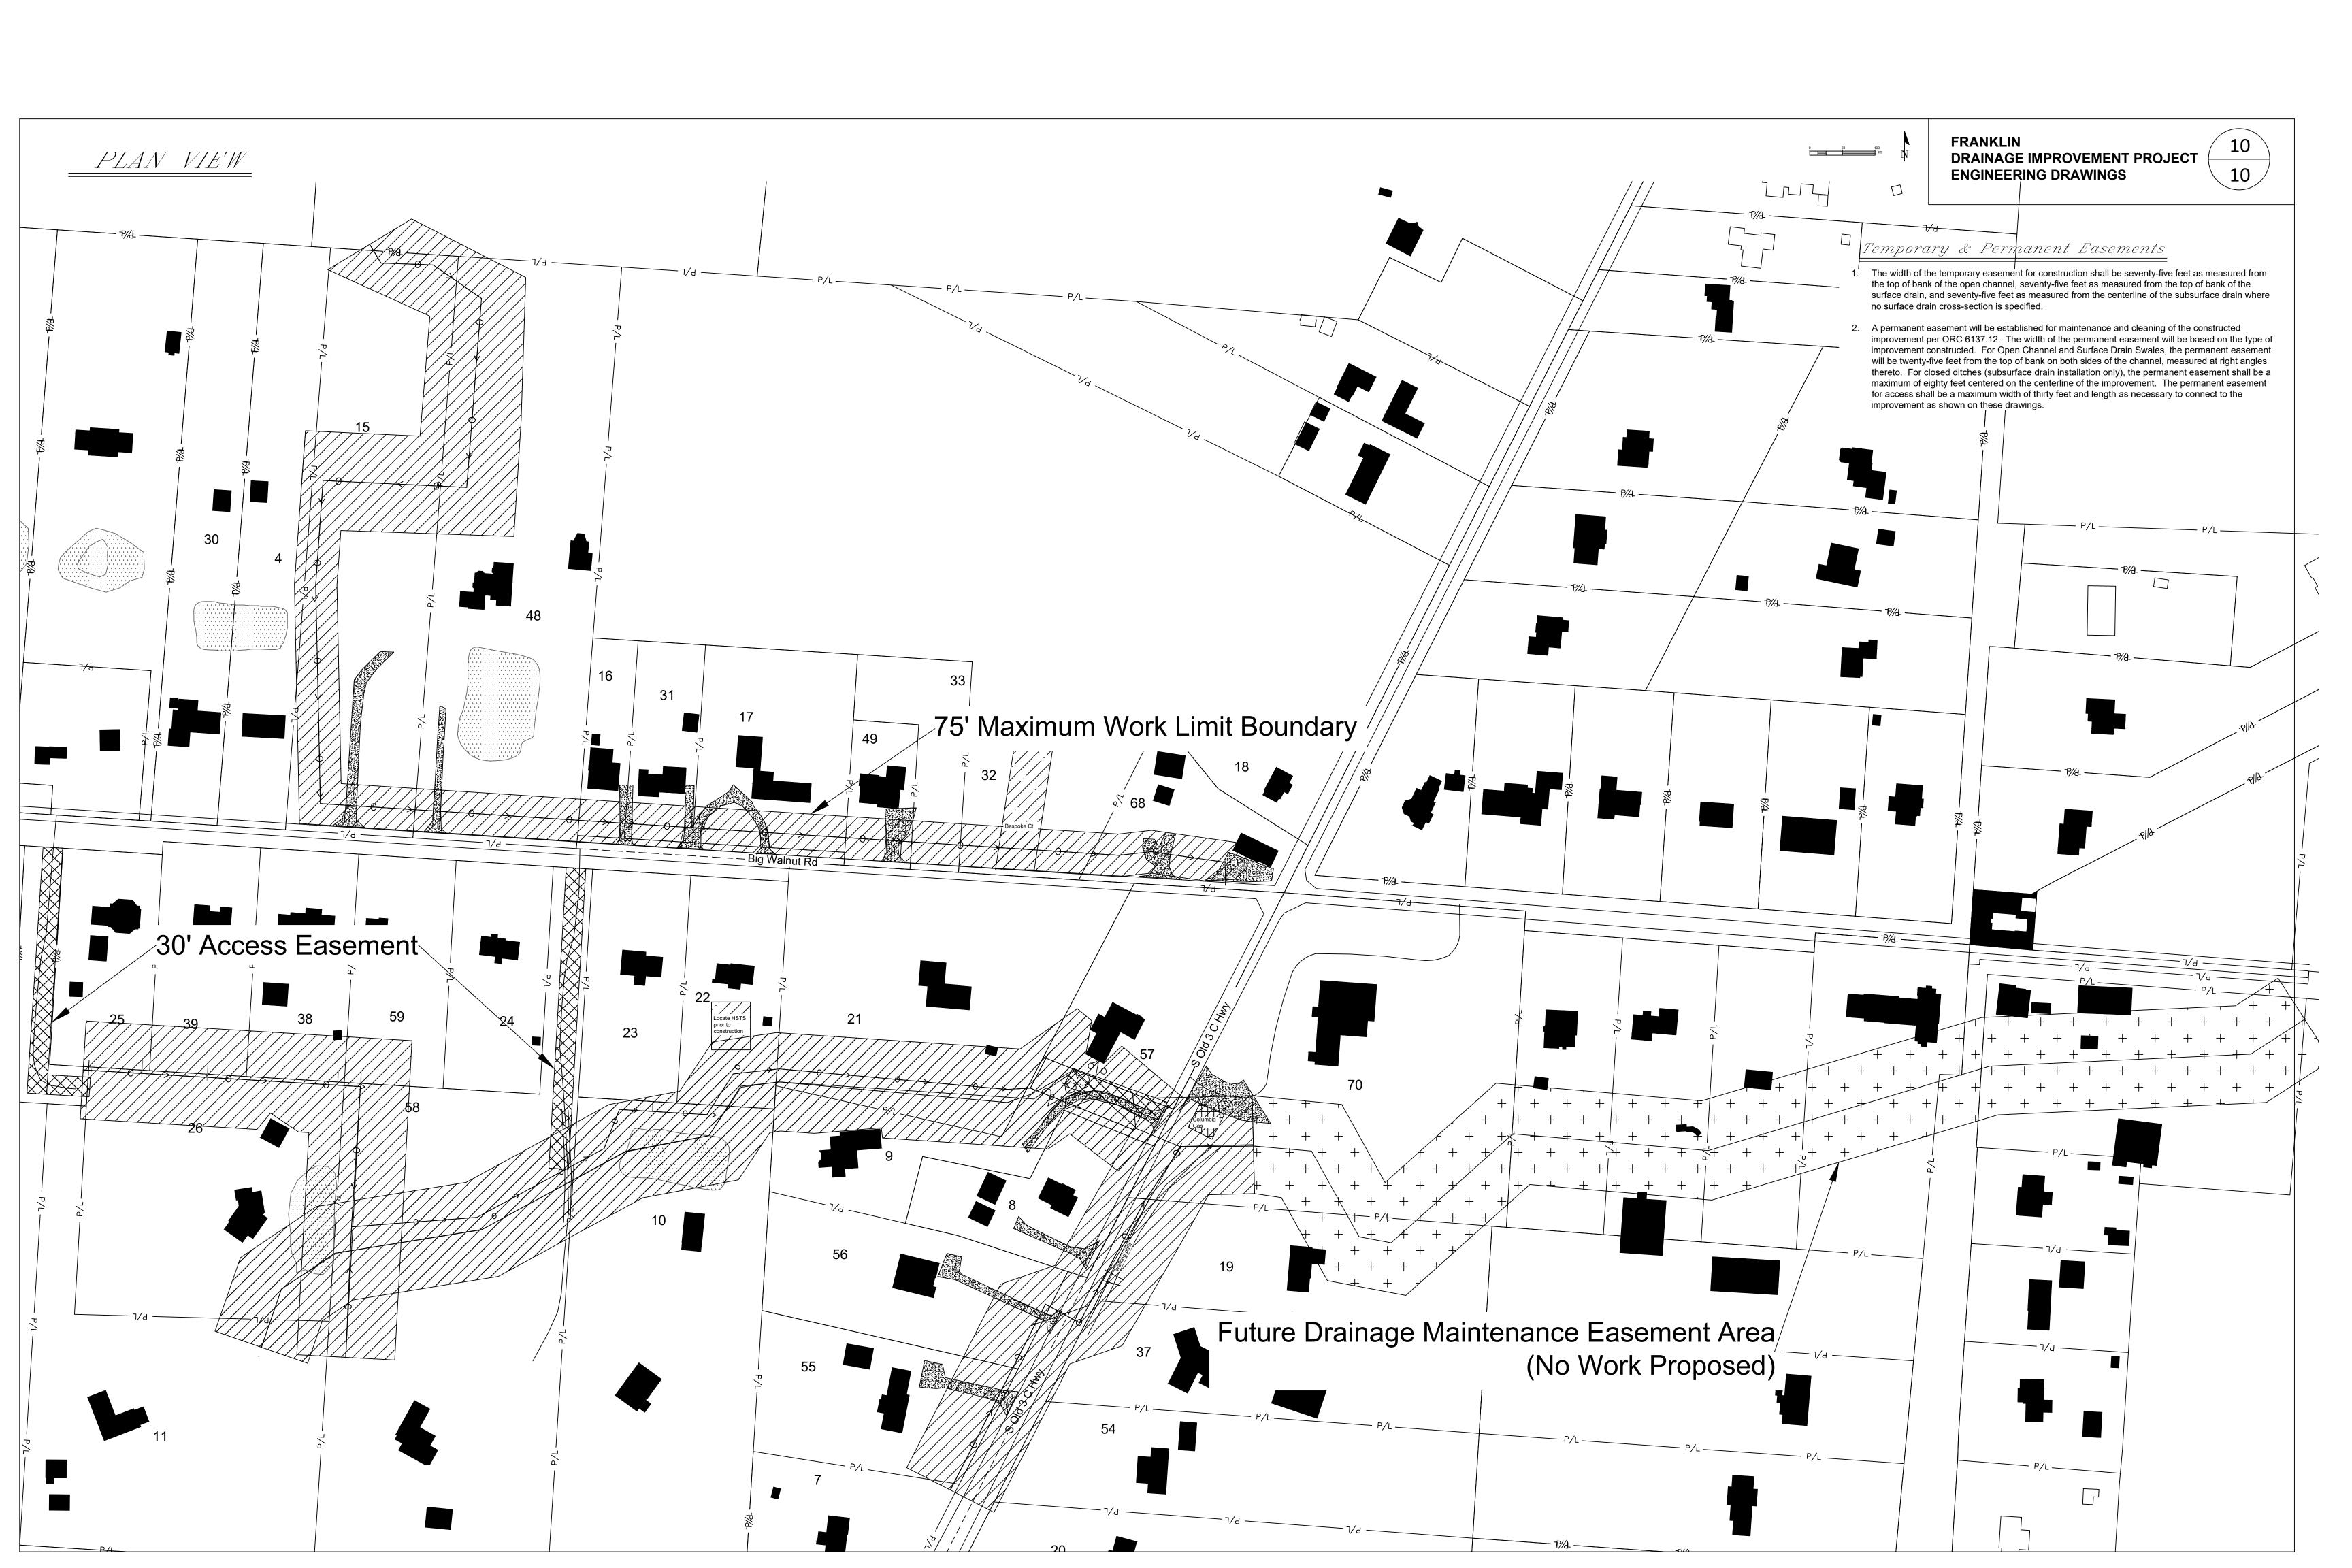

#### GENERAL CONSTRUCTION NOTES

1. The construction right-of-way for this project will be 75' right and left of the project centerline unless otherwise marked by the Construction Inspector. Certain items of work may require an extended right-of-way in order to properly complete them. This work should not be done without prior consent of the construction inspector., and any consent given will be specific to a particular item of work. Additional right-of-way for construction access may be identified and approved by the construction inspector as deemed necessary for the completion of the project. All areas disturbed by the construction activities which are outside of the critical path including but not limited to area used for staging, stockpiling of materials, and access will be cleaned and returned to its pre-construction state at the sole responsibility of the contractor as per the requirements of ODOT CMS 104.04.

#### Temporary & Permanent Easements

- 1. The width of the temporary easement for construction shall be seventy-five feet as measured from the top of bank of the open channel, seventy-five feet as measured from the top of bank of the surface drain, and seventy-five feet as measured from the centerline of the subsurface drain where no surface drain cross-section is specified.
- 2. A permanent easement will be established for maintenance and cleaning of the constructed improvement per ORC 6137.12. The width of the permanent easement will be based on the type of improvement constructed. For Open Channel and Surface Drain Swales, the permanent easement will be twenty-five feet from the top of bank on both sides of the channel, measured at right angles thereto. For closed ditches (subsurface drain installation only), the permanent easement shall be a maximum of eighty feet centered on the centerline of the improvement. The permanent easement for access shall be a maximum width of thirty feet and length as necessary to connect to the improvement as shown on these drawings.