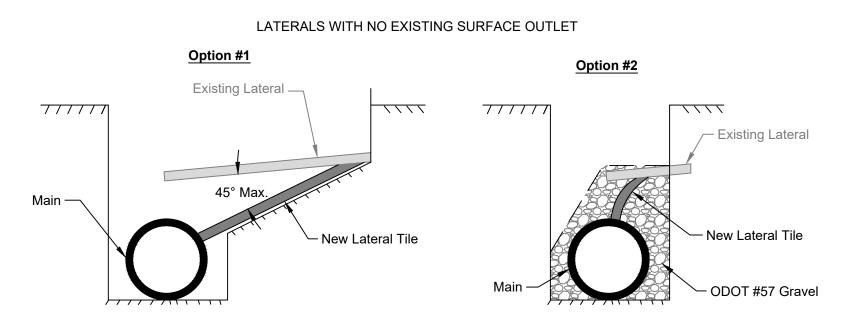

# Varies Main

NOT TO SCALE

1. All tile shall be placed according to the Typical Subsurface Drain Installation Detail and the requirements of NRCS Specification #606.

2. Removal of residual lateral tile regardless of size and/or material shall be considered part of the payment for this item.

3. All connections shall be done using manufactured connectors.

4. Any quantity of gravel used to make connections utilizing Option #2 shall be considered part of the payment for this item. Determining the quantity of gravel needed for making connections using this option shall be the sole responsibility of the contractor. Cleanup of gravel stockpile areas shall be as per the requirements of ODOT CMS 104.04.

5. The contractor shall note on a dedicated copy of the plans, as provided by the construction inspector, the station, size, material, and connection option used to make all lateral connections.

6. Lateral types regarding having or not having a surface outlet will be marked by the construction

#### TYPICAL SUBSURFACE DRAIN LATERAL CONNECTION DETAILS NOT TO SCALE

**FRANKLIN** 

OUTLET PIPE DETAILS

NOT TO SCALE