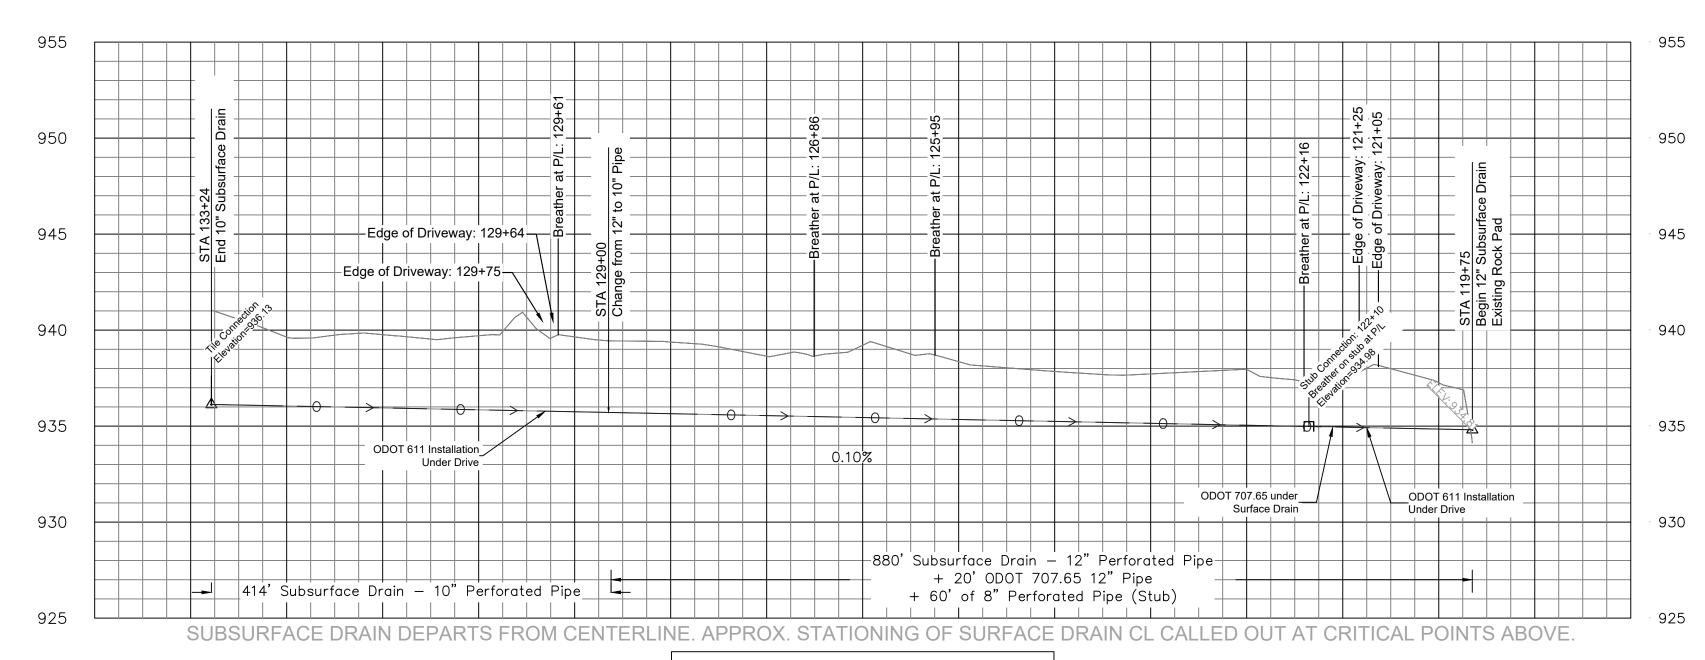

# SOUTH MAIN 1 SUBSURFACE DRAIN

Franklin South Main 1 Subsurface Drain

|          | Franklin South Main 1 Subsurface Drain                  |          |             |
|----------|---------------------------------------------------------|----------|-------------|
|          | ESTIMATED QUANTITIES                                    |          |             |
| Item     | Description                                             | Quantity | Unit        |
| NRCS 326 | Clearing & Snagging                                     | 1        | Lump        |
| NRCS 606 | 8" Pipe, Perforated                                     | 60       | Lineal Feet |
| NRCS 606 | 10" Pipe, Perforated                                    | 395      | Lineal Feet |
| ODOT 611 | 10" Pipe (707.33), Type B Installation, Paved Driveway  | 20       | Lineal Feet |
| NRCS 606 | 12" Pipe, Perforated                                    | 860      | Lineal Feet |
| ODOT 611 | 12" Pipe (707.65), Non-Perforated                       | 20       | Lineal Feet |
| ODOT 611 | 12" Pipe (707.33), Type B Installation, Gravel Driveway | 20       | Lineal Feet |
| NRCS 606 | Tile Main Breathers                                     | 6        | Each        |
| ODOT 202 | Tile Destruction in Place                               | 1,315    | Lineal Feet |
| ODOT 659 | Seeding & Mulching                                      | 400      | Square yard |
| SPECIAL  | Utility Relocation                                      | 1        | Lump        |