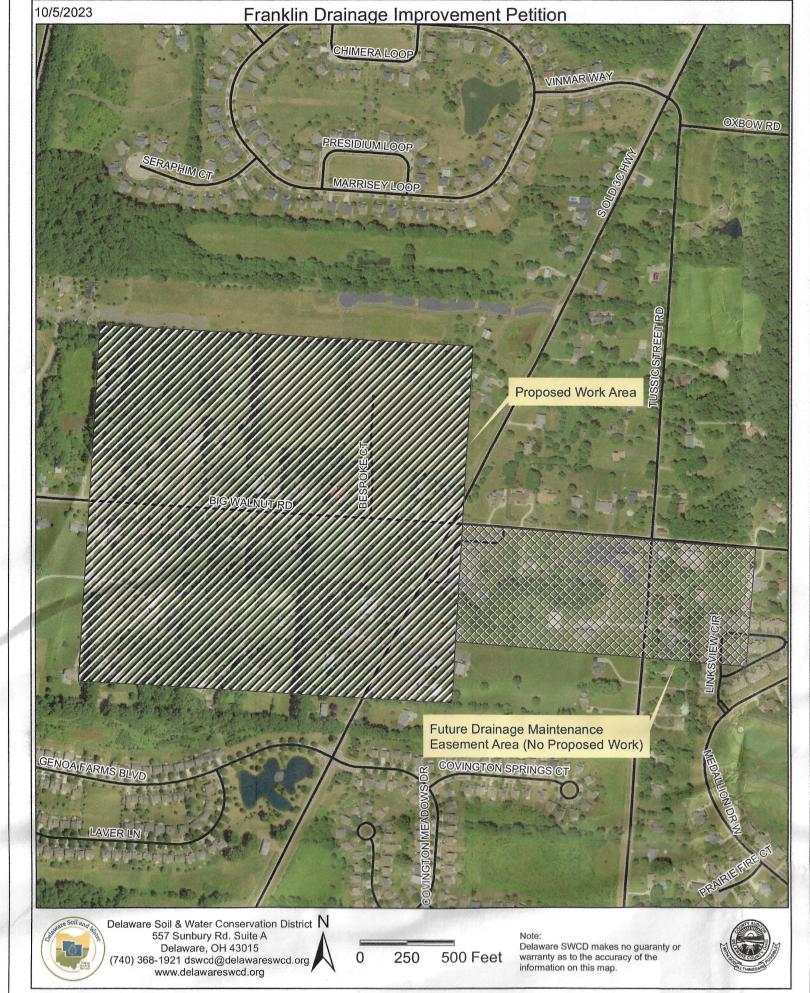

#### LOCATION MAP

#### PROJECT DESCRIPTION

This project will include the improvement of surface drainage, the installation of subsurface drain, the destruction of existing subsurface drain tile, and the taking of temporary and permanent easements.

#### Temporary & Permanent Easements

- 1. The width of the temporary easement for construction shall be seventy-five feet as measured from the top of bank of the open channel, seventy-five feet as measured from the top of bank of the surface drain, and seventy-five feet as measured from the centerline of the subsurface drain where no surface drain cross-section is specified.
- 2. A permanent easement will be established for maintenance and cleaning of the constructed improvement per ORC 6137.12. The width of the permanent easement will be based on the type of improvement constructed. For Open Channel and Surface Drain Swales, the permanent easement will be twenty-five feet from the top of bank on both sides of the channel, measured at right angles thereto. For closed ditches (subsurface drain installation only), the permanent easement shall be a maximum of eighty feet centered on the centerline of the improvement. The permanent easement for access shall be a maximum width of thirty feet and length as necessary to connect to the improvement as shown on these drawings.