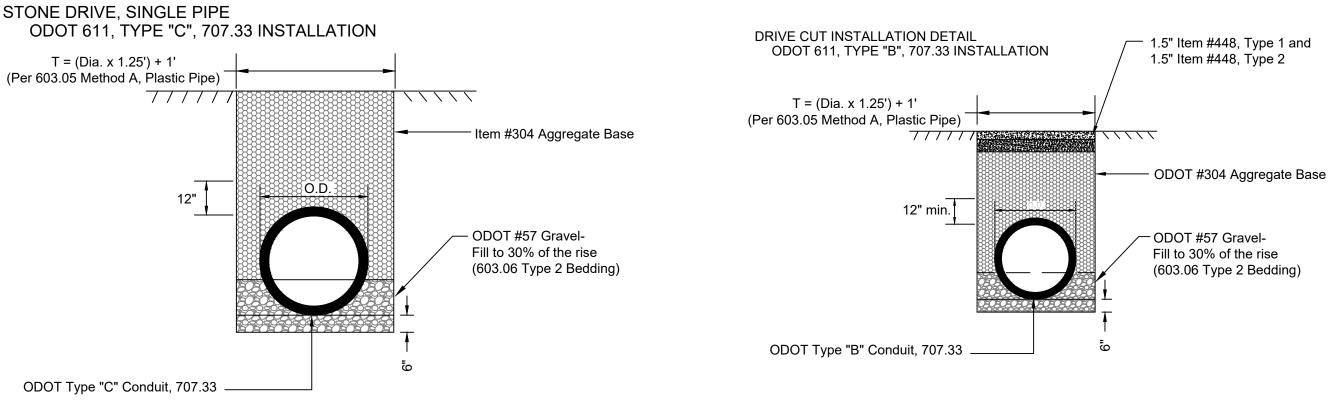

#### CULVERT DESIGN

- Tile Stubs to be connected to main using manufactured connections as shown on Sheet 2 (TYPICAL SUBSURFACE DRAIN LATERAL CONNECTION DETAILS)

NOTE:

— Tile Stub trenches to bedded in #57s with 6" of cover and filled to grade with #57s or #1-2 at the direction of construction inspector.

#### CONSTRUCTION NOTE

1. Conduit - corrugated HDPE plastic smooth lined pipe (double-wall) conforming to ODOT CMS 707.33.

2. Granular bedding and backfill - coarse aggregate meeting AASHTO/ODOT #57 or #67 size or crushed limestone aggregate meeting ODOT CMS Item 304 or 411.

The existing culvert shall be removed in its entirety, and included in this item for payment. The trench for the proposed culvert shall be excavated to a minimum width of 2 feet greater than the outside span of the culvert. The trench shall be excavated a minimum of 6 inches below the

Bedding for the culvert shall be 6 inches of granular material, and shall extend to the limits of the trench.