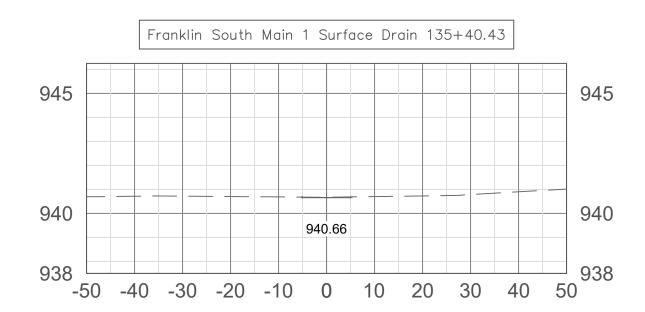

7. Pipe quantities listed on the Plan and Profile views represent cumulative quantities for both perforated and non-perforated pipe. The quantity table shall be the reference for the specific amounts of perforated and non-perforated pipe. The applicable specification and the instructions of the construction inspector will govern the placement of each type of pipe. All lineal quantities of pipe shall be considered to be inclusive of all necessary elbows, couplers, and other fittings unless otherwise stated by these plans and/or the bid documents.

13. Scale bars as shown on the Plan Views shall be considered to be accurate for surveyed features including, but not necessarily limited to, project centerline, tile lines, and benchmark locations. Property lines, drive centerlines, building footprints, and road centerlines as shown on the Plan Views were derived from other sources and are shown for general reference only and should not be used to scale the location of any constructed feature.