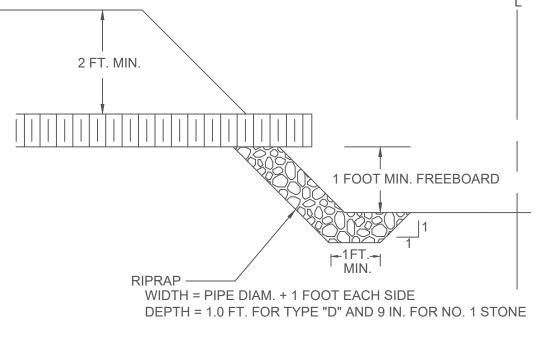

DRAINAGE IMPROVEMENT PROJECT **ENGINEERING DRAWINGS** Equipment Placed Riprap (Type D)

STA 119+75 - 119+95