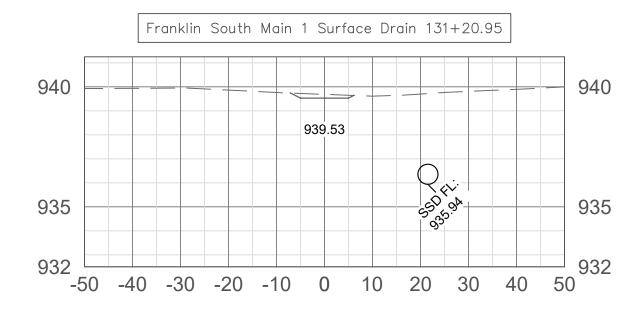

7. Pipe quantities listed on the Plan and Profile views represent cumulative quantities for both perforated and non-perforated pipe. The quantity table shall be the reference for the specific amounts of perforated and non-perforated pipe. The applicable specification and the instructions of the construction inspector will govern the placement of each type of pipe. All lineal quantities of pipe shall be considered to be inclusive of all necessary elbows, couplers, and other fittings unless otherwise stated by these plans and/or the bid documents.

13. Scale bars as shown on the Plan Views shall be considered to be accurate for surveyed features including, but not necessarily limited to, project centerline, tile lines, and benchmark locations. Property lines, drive centerlines, building footprints, and road centerlines as shown on the Plan Views were derived from other sources and are shown for general reference only and should not be used to scale the location of any constructed feature.