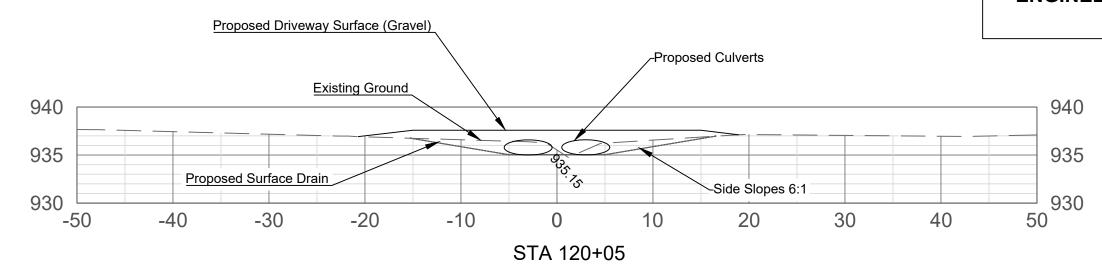

**FRANKLIN** DRAINAGE IMPROVEMENT PROJECT **ENGINEERING DRAWINGS** 

Horizontal Scale - 1" = 10' Vertical Scale - 1" = 10'

| CULVERT DESIGN TABLE |          |               |           |                      |      |          |        |
|----------------------|----------|---------------|-----------|----------------------|------|----------|--------|
| STA Entrance         | STA Exit | Entrance Inv. | Exit Inv. | Size                 | Qty. | Material | Length |
| 129+81               | 129+61   | 939.39        | 939.37    | 19" x 30" Elliptical | 2    | Concrete | 20'    |
| 120+15               | 119+95   | 935.11        | 934.91    | 19" x 30" Elliptical | 2    | Concrete | 20'    |