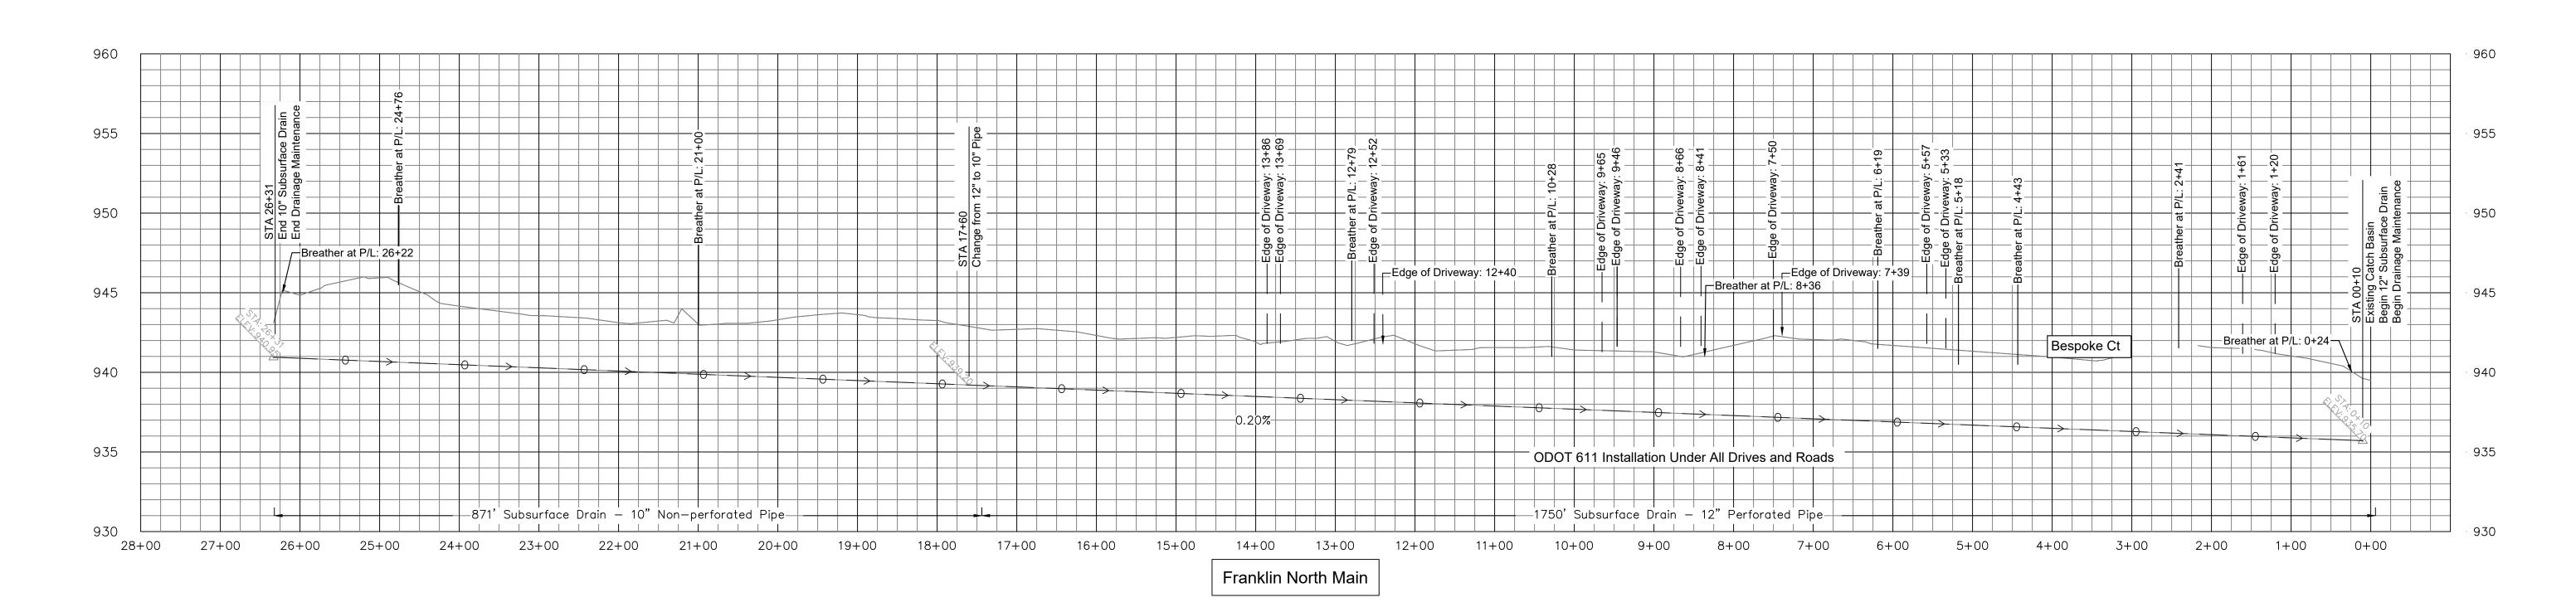

# STA 26+31 End 10" Subsurface Drain End Drainage Maintenance `Tile Breather-18+00 <u>STA 17+60</u> Change from 12" to 10" Pipe 31 Begin 12" Subsurface Drain Connect to Existing Catch Basin Begin Drainage Maintenance

# NORTH MAIN SUBSURFACE DRAIN

PLAN VIEW

|          | Franklin North Subsurface Drain                         |          |              |  |  |  |
|----------|---------------------------------------------------------|----------|--------------|--|--|--|
|          | ESTIMATED QUANTITIES                                    |          |              |  |  |  |
| Item     | Description                                             | Quantity | Unit         |  |  |  |
| NRCS 326 | Clearing & Snagging                                     | 1        | Lump         |  |  |  |
| NRCS 606 | 10" Pipe, Non-Perforated                                | 871      | Lineal Feet  |  |  |  |
| NRCS 606 | 12" Pipe, Perforated                                    | 1,500    | Lineal Feet  |  |  |  |
| ODOT 611 | 12" Pipe (707.65), Type B Installation, Paved Road      | 40       | Lineal Feet  |  |  |  |
| ODOT 611 | 12" Pipe (707.33), Type B Installation, Paved Driveway  | 150      | Lineal Feet  |  |  |  |
| ODOT 611 | 12" Pipe (707.33), Type B Installation, Gravel Driveway | 60       | Lineal Feet  |  |  |  |
| NRCS 606 | Tile Main Breathers                                     | 11       | Each         |  |  |  |
| ODOT 659 | Seeding & Mulching                                      | 3,000    | Square yards |  |  |  |
| ODOT 611 | Tile Connection to Precast Drainage Structure           | 1        | Lump         |  |  |  |
| SPECIAL  | Utility Relocation                                      | 1        | Lump         |  |  |  |

0 50 100 FT

| OVEMENT PROJECT | 7 |
|-----------------|---|
| RAWINGS         | 1 |

|          | ESTIMATED QUANTITIES                                    |          |              |
|----------|---------------------------------------------------------|----------|--------------|
| <br>Item | Description                                             | Quantity | Unit         |
| NRCS 326 | Clearing & Snagging                                     | 1        | Lump         |
| NRCS 606 | 10" Pipe, Non-Perforated                                | 871      | Lineal Feet  |
| NRCS 606 | 12" Pipe, Perforated                                    | 1,500    | Lineal Feet  |
| ODOT 611 | 12" Pipe (707.65), Type B Installation, Paved Road      | 40       | Lineal Feet  |
| ODOT 611 | 12" Pipe (707.33), Type B Installation, Paved Driveway  | 150      | Lineal Feet  |
| ODOT 611 | 12" Pipe (707.33), Type B Installation, Gravel Driveway | 60       | Lineal Feet  |
| NRCS 606 | Tile Main Breathers                                     | 11       | Each         |
| ODOT 659 | Seeding & Mulching                                      | 3,000    | Square yards |
| ODOT 611 | Tile Connection to Precast Drainage Structure           | 1        | Lump         |
| SPECIAL  | Utility Relocation                                      | 1        | Lump         |