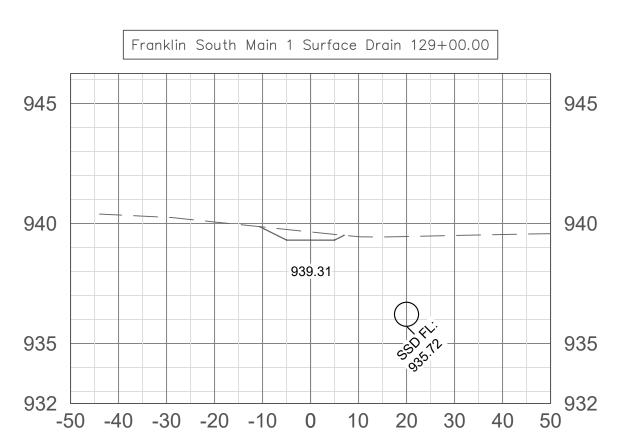

7. Pipe quantities listed on the Plan and Profile views represent cumulative quantities for both perforated and non-perforated pipe. The quantity table shall be the reference for the specific amounts of perforated and non-perforated pipe. The applicable specification and the instructions of the construction inspector will govern the placement of each type of pipe. All lineal quantities of pipe shall be considered to be inclusive of all necessary elbows, couplers, and other fittings unless otherwise stated by these plans and/or the bid documents.