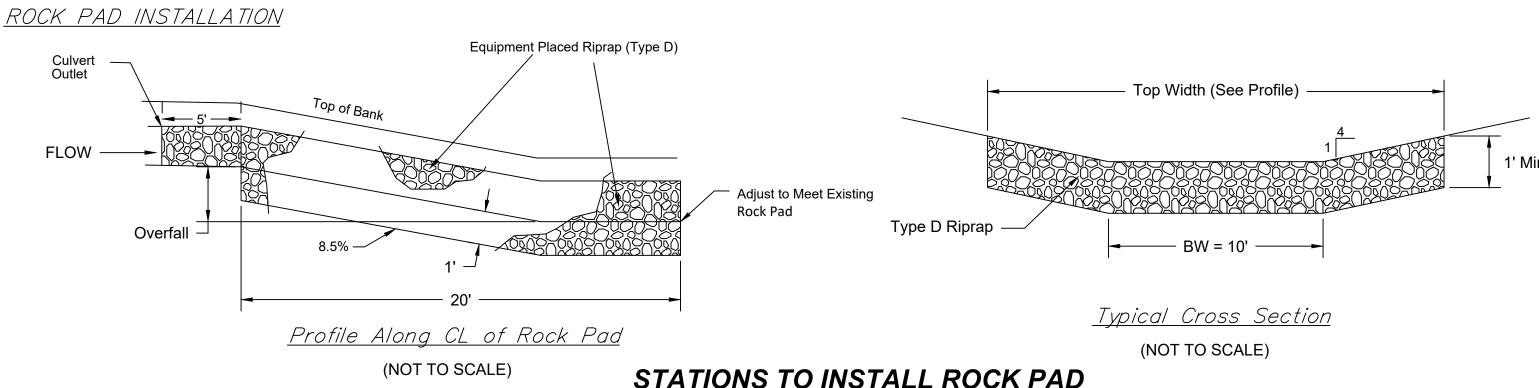

DRAINAGE IMPROVEMENT PROJECT **ENGINEERING DRAWINGS** Equipment Placed Riprap (Type D)

STA 119+75 - 119+95