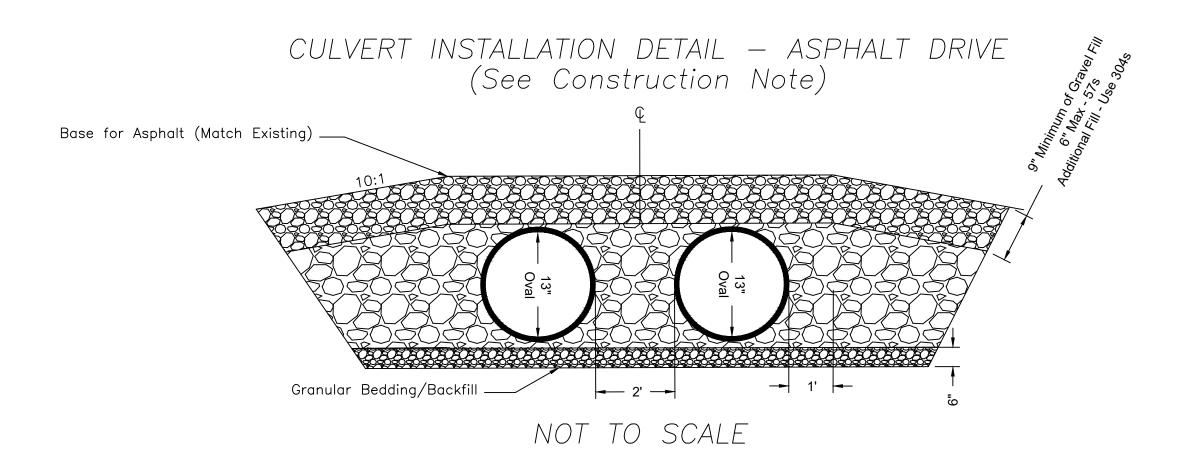

#### CULVERT DESIGN

- Tile Stubs to be connected to main using manufactured connections as shown on Sheet 2 (TYPICAL SUBSURFACE DRAIN LATERAL CONNECTION DETAILS)

NOTE:

— Tile Stub trenches to bedded in #57s with 6" of cover and filled to grade with #57s or #1-2 at the direction of construction inspector.

#### CONSTRUCTION NOTE

1. Conduit - corrugated HDPE plastic smooth lined pipe (double-wall) conforming to ODOT CMS 707.33.

2. Granular bedding and backfill - coarse aggregate meeting AASHTO/ODOT #57 or #67 size or crushed limestone aggregate meeting ODOT CMS Item 304 or 411.

The existing culvert shall be removed in its entirety, and included in this item for payment. The trench for the proposed culvert shall be excavated to a minimum width of 2 feet greater than the outside span of the culvert. The trench shall be excavated a minimum of 6 inches below the

Bedding for the culvert shall be 6 inches of granular material, and shall extend to the limits of the trench.