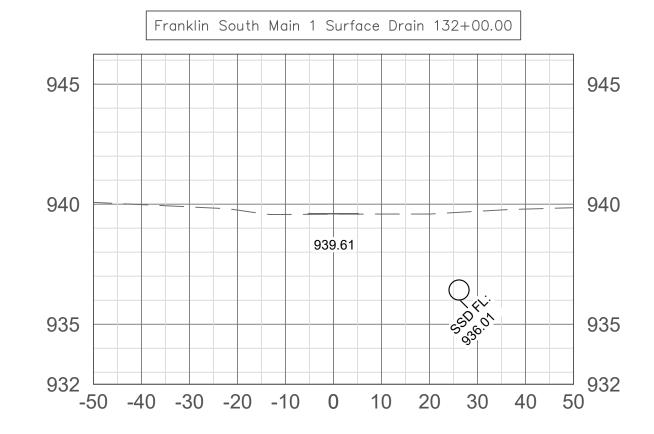

7. Pipe quantities listed on the Plan and Profile views represent cumulative quantities for both perforated and non-perforated pipe. The quantity table shall be the reference for the specific amounts of perforated and non-perforated pipe. The applicable specification and the instructions of the construction inspector will govern the placement of each type of pipe. All lineal quantities of pipe shall be considered to be inclusive of all necessary elbows, couplers, and other fittings unless otherwise stated by these plans and/or the bid documents.

13. Scale bars as shown on the Plan Views shall be considered to be accurate for surveyed features including, but not necessarily limited to, project centerline, tile lines, and benchmark locations. Property lines, drive centerlines, building footprints, and road centerlines as shown on the Plan Views were derived from other sources and are shown for general reference only and should not be used to scale the location of any constructed feature.