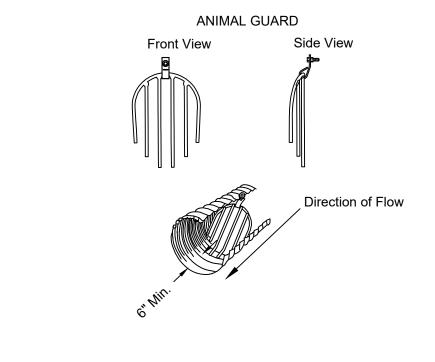

hall be done using manufactured connectors.

4. Any quantity of gravel used to make connections utilizing Option #2 shall be considered part of the payment for this item. Determining the quantity of gravel needed for making connections using this option shall be the sole responsibility of the contractor. Cleanup of gravel stockpile areas shall be as per the requirements of ODOT CMS 104.04.

5. The contractor shall note on a dedicated copy of the plans, as provided by the construction inspector, the station, size, material, and connection option used to make all lateral connections.

6. Lateral types regarding having or not having a surface outlet will be marked by the construction

#### TILE MAIN BREATHER DETAIL



#### TYPICAL SUBSURFACE DRAIN LATERAL CONNECTION DETAILS NOT TO SCALE







**FRANKLIN** 



OUTLET PIPE DETAILS

NOT TO SCALE

#### CULVERT DESIGN







- Tile Stubs to be connected to main using manufactured connections as shown on Sheet 2 (TYPICAL SUBSURFACE DRAIN LATERAL CONNECTION DETAILS)

NOTE:

— Tile Stub trenches to bedded in #57s with 6" of cover and filled to grade with #57s or #1-2 at the direction of construction inspector.

**FRANKLIN** DRAINAGE IMPROVEMENT PROJECT **ENGINEERING DRAWINGS** 







Horizontal Scale - 1" = 10' Vertical Scale - 1" = 10'

| CULVERT DESIGN TABLE |          |               |           |                      |      |          |        |
|----------------------|----------|---------------|-----------|----------------------|------|----------|--------|
| STA Entrance         | STA Exit | Entrance Inv. | Exit Inv. | Size