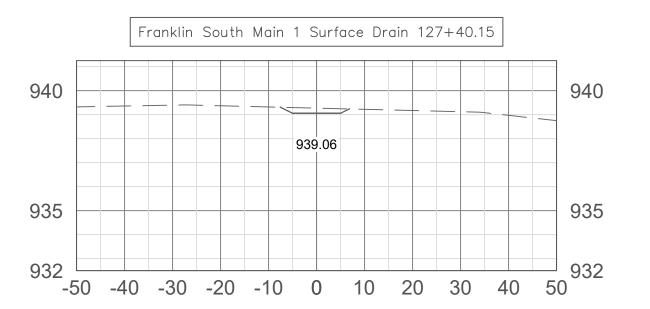

#### SURFACE DRAIN DETAILS

#### NOTES: 1. Where specified on the plans, the surface drain is to be seeded as stated in the construction

notes and ODOT Specification #659. Any modifications to this seed mixture as stated in this Specification must be approved by the construction inspector prior to seed application.

2. Side slopes may be modified to fit site specific conditions at the discretion of the construction inspector.

3. All spoil from within the typical surface drain cross section shall be disposed of according to the specifications of NRCS #608 -Surface Drainage Main.