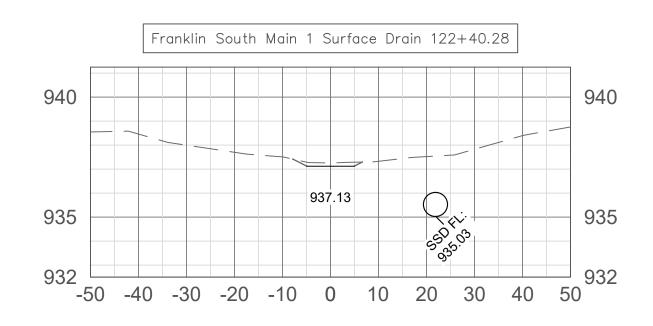

### PLAN VIEW

NOTE: Subsurface Drain follows the same general path as the Surface Drain (Sheet 4), but departs where necessary. The same centerline will be used, but departures are depicted in plan view with dimensions called out where necessary.