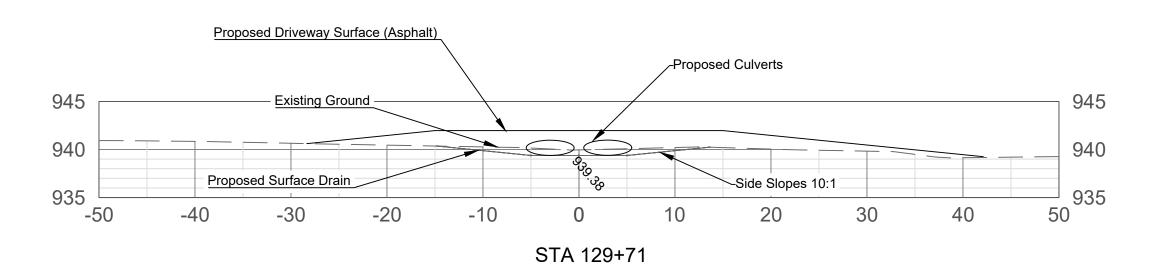

**FRANKLIN** DRAINAGE IMPROVEMENT PROJECT **ENGINEERING DRAWINGS** 

Horizontal Scale - 1" = 10' Vertical Scale - 1" = 10'

| CULVERT DESIGN TABLE |          |               |           |                      |      |          |        |
|----------------------|----------|---------------|-----------|----------------------|------|----------|--------|
| STA Entrance         | STA Exit | Entrance Inv. | Exit Inv. | Size                 | Qty. | Material | Length |
| 129+81               | 129+61   | 939.39        | 939.37    | 19" x 30" Elliptical | 2    | Concrete | 20'    |
| 120+15               | 119+95   | 935.11        | 934.91    | 19" x 30" Elliptical | 2    | Concrete | 20'    |