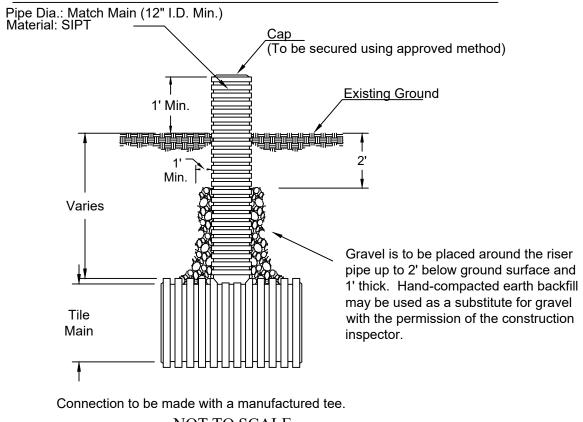

shall be considered part of the payment for this item.

3. All connections shall be done using manufactured connectors.

4. Any quantity of gravel used to make connections utilizing Option #2 shall be considered part of the payment for this item. Determining the quantity of gravel needed for making connections using this option shall be the sole responsibility of the contractor. Cleanup of gravel stockpile areas shall be as per the requirements of ODOT CMS 104.04.

5. The contractor shall note on a dedicated copy of the plans, as provided by the construction inspector, the station, size, material, and connection option used to make all lateral connections.

6. Lateral types regarding having or not having a surface outlet will be marked by the construction

#### TILE MAIN BREATHER DETAIL



#### TYPICAL SUBSURFACE DRAIN LATERAL CONNECTION DETAILS NOT TO SCALE







**FRANKLIN** 



OUTLET PIPE DETAILS

NOT TO SCALE

#### CULVERT DESIGN







- Tile Stubs to be connected to main using manufactured connections as shown on Sheet 2 (TYPICAL SUBSURFACE DRAIN LATERAL CONNECTION DETAILS)

NOTE:

— Tile Stub trenches to bedded in #57s with 6" of cover and filled to grade with #57s or #1-2 at the direction of construction inspector.

**FRANKLIN** DRAINAGE IMPROVEMENT PROJECT **ENGINEERING DRAWINGS** 







Horizontal Scale - 1" = 10' Vertical Scale - 1" = 10'

| CULVERT DESIGN TABLE |          |               |           |                      |      |          |        |
|----------------------|----------|---------------|-----------|----------------------|------|----------|-----