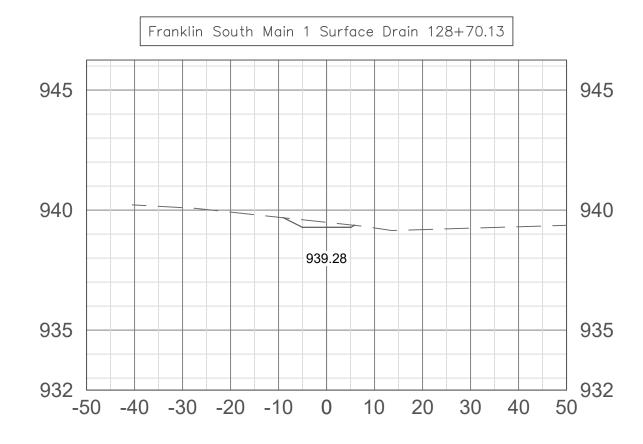

### PLAN VIEW

NOTE: Subsurface Drain follows the same general path as the Surface Drain (Sheet 4), but departs where necessary. The same centerline will be used, but departures are depicted in plan view with dimensions called out where necessary.