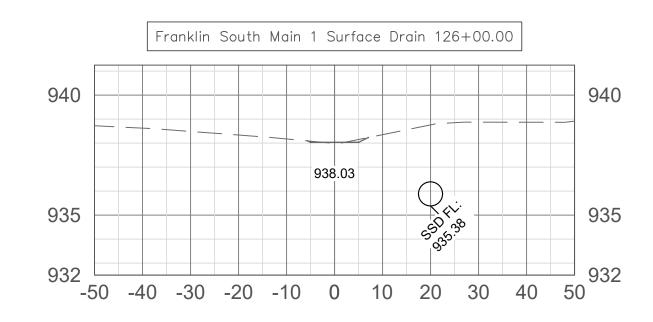

### PLAN VIEW

NOTE: Subsurface Drain follows the same general path as the Surface Drain (Sheet 4), but departs where necessary. The same centerline will be used, but departures are depicted in plan view with dimensions called out where necessary.