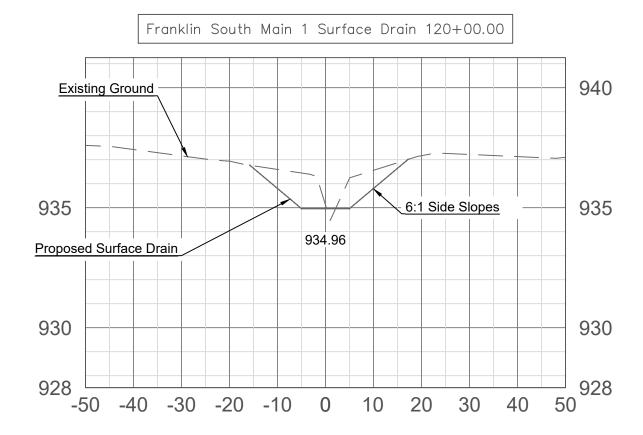

2. Side slopes may be modified to fit site specific conditions at the discretion of the construction inspector.

3. All spoil from within the typical surface drain cross section shall be disposed of according to the specifications of NRCS #608 -Surface Drainage Main.

DRAINAGE IMPROVEMENT PROJECT **ENGINEERING DRAWINGS** Equipment Placed Riprap (Type D)

STA 119+75 - 119+95