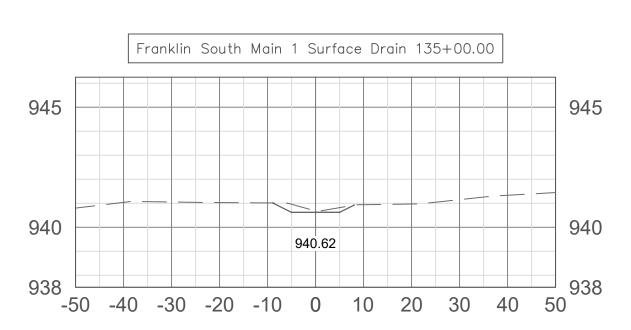

7. Pipe quantities listed on the Plan and Profile views represent cumulative quantities for both perforated and non-perforated pipe. The quantity table shall be the reference for the specific amounts of perforated and non-perforated pipe. The applicable specification and the instructions of the construction inspector will govern the placement of each type of pipe. All lineal quantities of pipe shall be considered to be inclusive of all necessary elbows, couplers, and other fittings unless otherwise stated by these plans and/or the bid documents.

13. Scale bars as shown on the Plan Views shall be considered to be accurate for surveyed features including, but not necessarily limited to, project centerline, tile lines, and benchmark locations. Property lines, drive centerlines, building footprints, and road centerlines as shown on the Plan Views were derived from other sources and are shown for general reference only and should not be used to scale the location of any constructed feature.