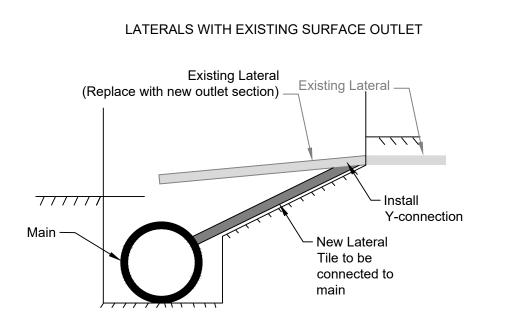

# Varies Main

NOT TO SCALE

1. All tile shall be placed according to the Typical Subsurface Drain Installation Detail and the requirements of NRCS Specification #606.

2. Removal of residual lateral tile regardless of size and/or material shall be considered part of the payment for this item.

3. All connections shall be done using manufactured connectors.

4. Any quantity of gravel used to make connections utilizing Option #2 shall be considered part of the payment for this item. Determining the quantity of gravel needed for making connections using this option shall be the sole responsibility of the contractor. Cleanup of gravel stockpile areas shall be as per the requirements of ODOT CMS 104.04.

5. The contractor shall note on a dedicated copy of the plans, as provided by the construction inspector, the station, size, material, and connection option used to make all lateral connections.

6. Lateral types regarding having or not having a surface outlet will be marked by the construction

#### TYPICAL SUBSURFACE DRAIN LATERAL CONNECTION DETAILS NOT TO SCALE

**FRANKLIN** 

OUTLET PIPE DETAILS

NOT TO SCALE