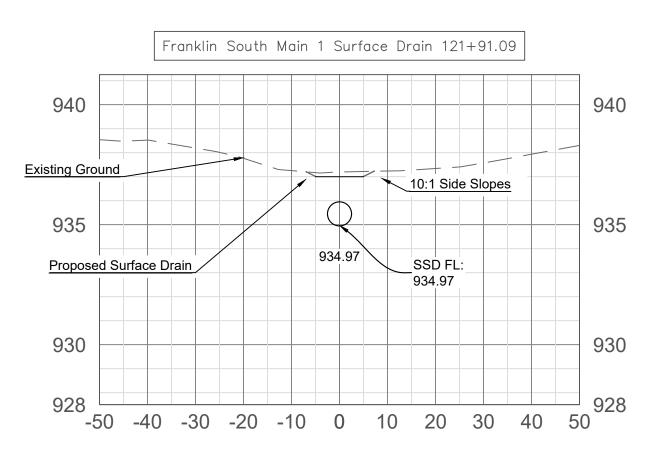

#### SURFACE DRAIN DETAILS

#### NOTES: 1. Where specified on the plans, the surface drain is to be seeded as stated in the construction

notes and ODOT Specification #659. Any modifications to this seed mixture as stated in this Specification must be approved by the construction inspector prior to seed application.

2. Side slopes may be modified to fit site specific conditions at the discretion of the construction inspector.

3. All spoil from within the typical surface drain cross section shall be disposed of according to the specifications of NRCS #608 -Surface Drainage Main.