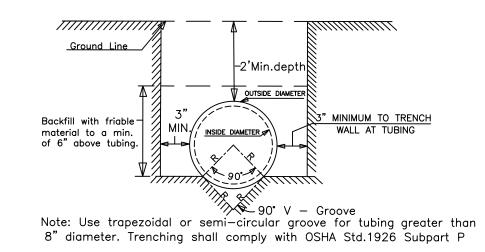

#### NRCS 606 PIPE INSTALLATION DETAIL

# Varies Main

NOT TO SCALE

1. All tile shall be placed according to the Typical Subsurface Drain Installation Detail and the requirements of NRCS Specification #606.

2. Removal of residual lateral tile regardless of size and/or material shall be considered part of the payment for this item.

3. All connections shall be done using manufactured connectors.

4. Any quantity of gravel used to make connections utilizing Option #2 shall be considered part of the payment for this item. Determining the quantity of gravel needed for making connections using this option shall be the sole responsibility of the contractor. Cleanup of gravel stockpile areas shall be as per the requirements of ODOT CMS 104.04.