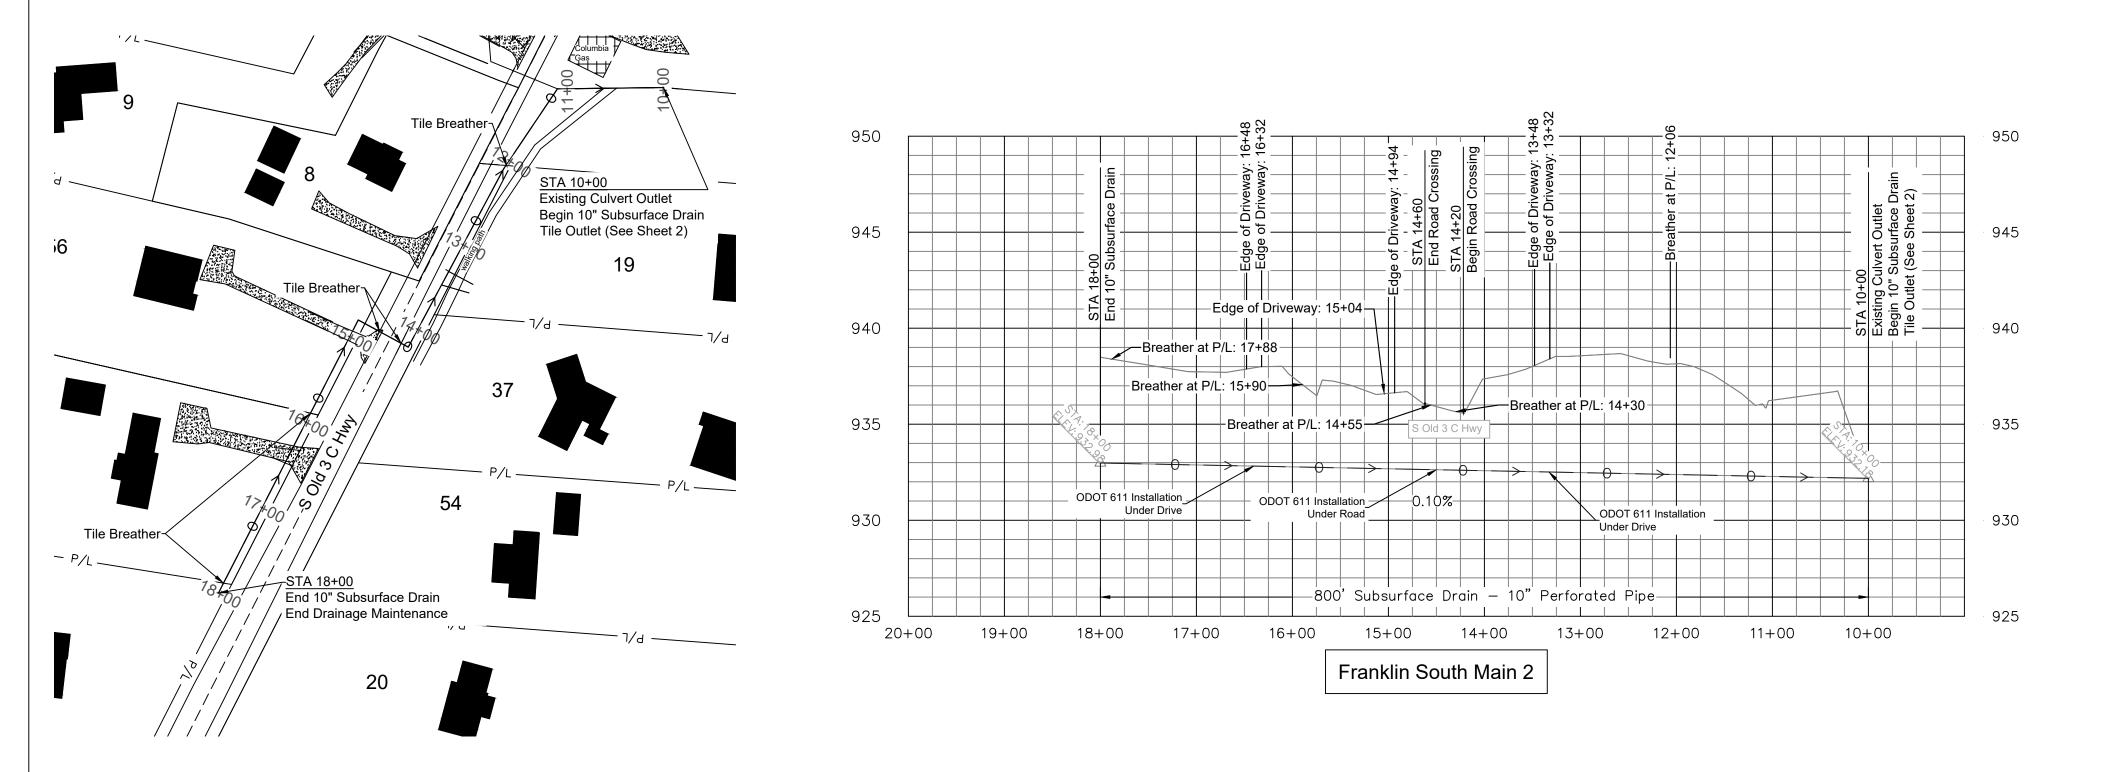

#### SOUTH MAIN 2 SUBSURFACE DRAIN

 $-\!\!\!-\!\!\!-\!\!\!\!- \longrightarrow -\!\!\!\!-$ 

|          | Franklin South Main 2 Subsurface Drain                                                                                                                  |          |              |               |
|----------|---------------------------------------------------------------------------------------------------------------------------------------------------------|----------|--------------|---------------|
|          | ESTIMATED QUANTITIES                                                                                                                                    |          |              |               |
| Item     | Description                                                                                                                                             | Quantity | Unit         | Existing SSD  |
| NRCS 326 | Clearing & Snagging                                                                                                                                     | 1        | Lump         | Proposed Main |
| NRCS 606 | 10" Pipe, Perforated                                                                                                                                    | 700      | Lineal Feet  |               |
| ODOT 611 | 10" Pipe (707.33), Type B Installation, Paved Driveway                                                                                                  | 40       | Lineal Feet  | Building      |
| ODOT 611 | 10" Pipe (707.33), Type B Installation, Concrete Driveway                                                                                               | 20       | Lineal Feet  |               |
| ODOT 452 | Non-Reinforced Portland Cement Concrete Pavement Driveway Repair, 6" in Driveway approach (including removal and disposal of existing pavement section) | 1        | Lump         | Septic System |
| ODOT 611 | 10" Pipe (707.65), Type B Installation, Paved Road                                                                                                      | 40       | Lineal Feet  |               |
| NRCS 606 | Tile Main Breathers                                                                                                                                     | 5        | Each         | Pond          |
| ODOT 659 | Seeding & Mulching                                                                                                                                      | 800      | Square yards | Folid         |
| ODOT 614 | Maintenance of Traffic                                                                                                                                  | 1        | Lump         |               |
| SPECIAL  | Utility Relocation                                                                                                                                      | 1        | Lump         | Road          |
|          | ·                                                                                                                                                       |          |              |               |
|          | Franklin South Main 1 Laterals 1 & 2                                                                                                                    |          |              | Driveway      |
|          | ESTIMATED QUANTITIES                                                                                                                                    |          |              | Fence         |
| Item     | Description                                                                                                                                             | Quantity | Unit         |               |