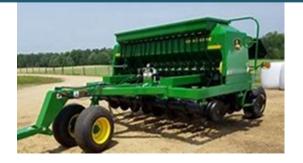

Working width 10 ft. Overall width 10 ft. 3 in. Weight 7000 lbs.

Can be used for planting soybeans and comes equipped with grass seed boxes to accurately meter grasses, forages, small grains, and oil crops.

### John Deere 1590