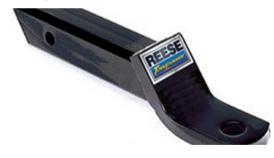

### TRANSPORT & USE REQUIREMENTS

Top transport speed is 20 miles per hour.

To pull the drill, a pin hitch like the one pictured below, with a 3/4 in hole is required. A pin will be provided.

A half ton truck is required for the Truax drill.