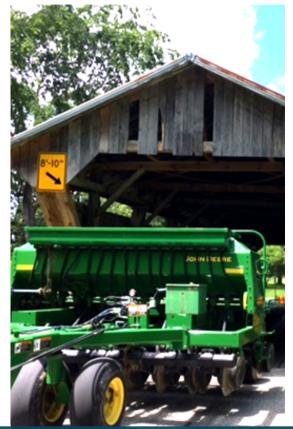

Working width 10 ft. Overall width 10 ft. 3 in. Weight 7000 lbs.

Can be used for planting soybeans and comes equipped with grass seed boxes to accurately meter grasses, forages, small grains, and oil crops.

### John Deere 1590