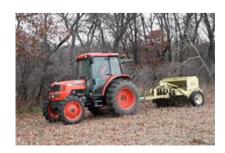

## **Truax FLX**

Working width 5.3 ft. Overall width 8 ft. Weight 2060 lbs.

Ideal for planting native grasses, it has three seed boxes for planting grains, small seed and legumes, and a third box for fluffy native seeds.