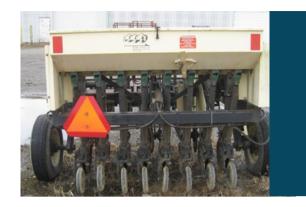

Working width 10 ft. Overall width 10 ft. 3 in. Weight 7000 lbs.

Can be used for planting soybeans and comes equipped with grass seed boxes to accurately meter grasses, forages, small grains, and oil crops.

### John Deere 1590